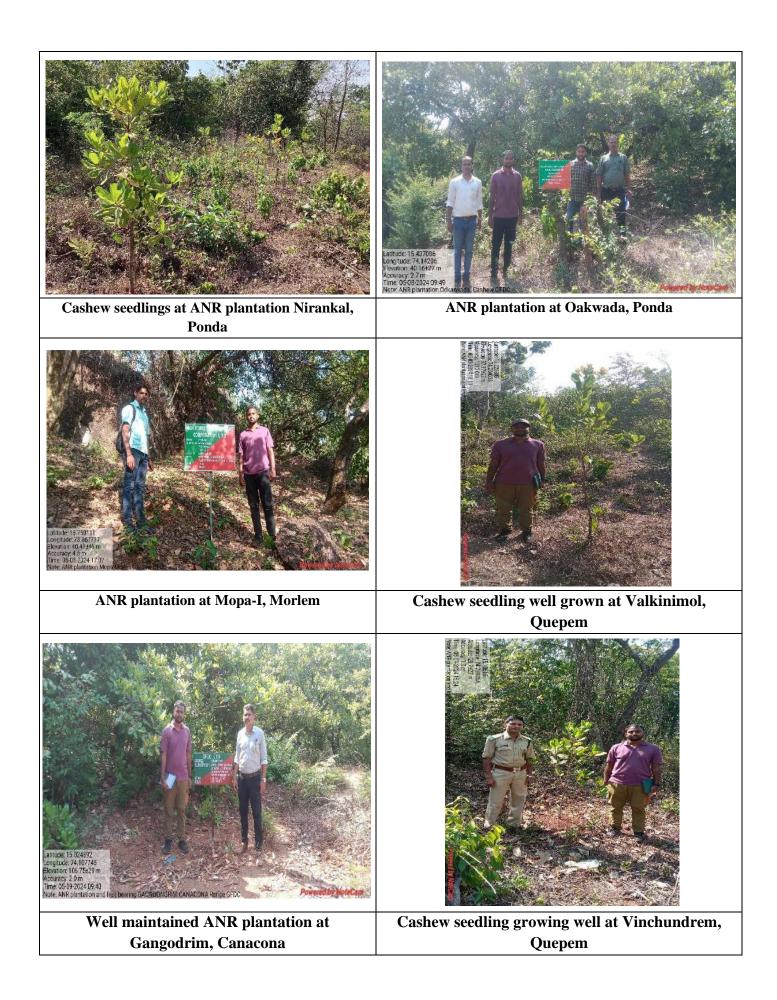

## **1. Sanguem Forest Range**

In Sanguem forest range, Compensatory Afforestation, and Assisted Natural Regeneration was carried out in an area of 15.0 ha during 2022-23. The performance of the plantations and the status of the APOs are discussed below.

| Location of the        | Area    | Survival   | Remarks                           |  |  |
|------------------------|---------|------------|-----------------------------------|--|--|
| plantation             |         | Percentage |                                   |  |  |
| CA plantation, Santona | 5.0 Ha  | 78%        | The performance of the            |  |  |
| village,               |         |            | plantation is good and maintained |  |  |
|                        |         |            | well.                             |  |  |
| ANR plantation in      | 10.0 Ha | 70%        | The performance of the            |  |  |
| Rumbrem village        |         |            | plantation is good and maintained |  |  |
|                        |         |            | well.                             |  |  |

## 2. Kurdi Range

10.0 ha of ANR plantations were established in Kurdi Range during the year of assessment (2022-23). The performance of the plantations and the status of the APOs are discussed below.

| Locations of the         | Area | Survival   | Remarks                |
|--------------------------|------|------------|------------------------|
| plantations              |      | Plantation |                        |
| ANR plantation with      | 5 Ha | 75%        | The performance of the |
| mixed native species and |      |            | plantation is good and |
| fruit-bearing species in |      |            | maintained well.       |
| Vinchudrem               |      |            |                        |
| ANR plantation with      | 5 Ha | 75%        | The performance of the |
| mixed native species and |      |            | plantation is good and |
| fruit-bearing species in |      |            | maintained well.       |
| Colomba                  |      |            |                        |