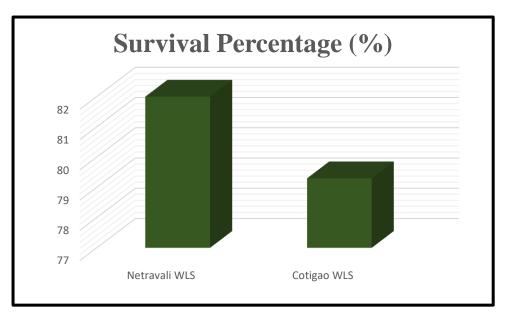

| 2 Kms  | Carried out |
| 57. | Clearing fire line around Khalchitirwal cashew plantation CWLS                                                                                                                                    | 5 Kms  | Carried out |
| 58. | Supply of signage board M.S frame of size 6 ft by 3 ft<br>printed material on Eco vinyl using ACP sheet with MS<br>pole and ACP board with vinyl print                                            | -      | Carried out |
| 59. | Providing and fixing informative boards on steel frames<br>of size 4x3 inch with printed material on eco vinyl sheet<br>using ACP sheet for Nature Trail, Edda patrolling<br>station, Endrem Beat | 3 Nos. | Carried out |





Figure 2: Bar graph illustrating the survival percentage of species across different forest ranges under South Goa Wildlife ranges.

In the South Goa Wildlife & Ecotourism Division, 30 hectares of plantations were established in Netravali and Cotigao. The survival rate of plants in this division varied from 79.3% to 82%, resulting in an average survival rate of 80.65%, indicating optimal conditions or management practices.

# 5.0 Field observation in North Goa- Territorial Division

In the North Goa Territorial Division, major activities carried out under CAMPA during the years 2022-23 were in Kerim Range, Ponda Range, Collem Range, Volpoi Range and Pernem Range. The plantations and the APOs were evaluated for the performance of the plantations and the execution of APO activities.

| Nam