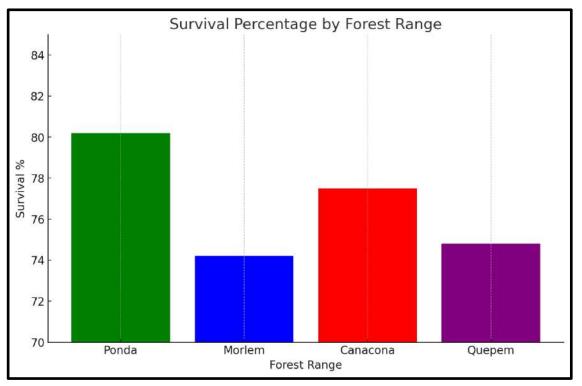

| Location of the        | Area    | Survival   | Remarks                           |  |  |
|------------------------|---------|------------|-----------------------------------|--|--|
| plantation             |         | Percentage |                                   |  |  |
| CA plantation, Santona | 5.0 Ha  | 78%        | The performance of the            |  |  |
| village,               |         |            | plantation is good and maintained |  |  |
|                        |         |            | well.                             |  |  |
| ANR plantation in      | 10.0 Ha | 70%        | The performance of the            |  |  |
| Rumbrem village        |         |            | plantation is good and maintained |  |  |
|                        |         |            | well.                             |  |  |

## 2. Kurdi Range

10.0 ha of ANR plantations were established in Kurdi Range during the year of assessment (2022-23). The performance of the plantations and the status of the APOs are discussed below.

| Locations of the         | Area | Survival   | Remarks                |
|--------------------------|------|------------|------------------------|
| plantations              |      | Plantation |                        |
| ANR plantation with      | 5 Ha | 75%        | The performance of the |
| mixed native species and |      |            | plantation is good and |
| fruit-bearing species in |      |            | maintained well.       |
| Vinchudrem               |      |            |                        |
| ANR plantation with      | 5 Ha | 75%        | The performance of the |
| mixed native species and |      |            | plantation is good and |
| fruit-bearing species in |      |            | maintained well.       |
| Colomba                  |      |            |                        |

#### Information about CA plantations under CAMPA 2022-23 in Quepem Range

| Locations of the plantations  | Area    | Survival   | Remarks          |
|-------------------------------|---------|------------|------------------|
|                               |         | Percentage |                  |
| CA plantation in, Cavrem Beat | 15.0 Ha | 80%        | Established and  |
|                               |         |            | performing well. |
| CA plantation in, Keri Beat   | 10.0 Ha | 82%        | Established and  |
|                               |         |            | performing well. |

#### Information about CA plantations under CAMPA 2022-23 in Pissonem Range

| Locations of the    | Area  | Survival   | Remarks                             |
|---------------------|-------|------------|-------------------------------------|
| plantations         |       | Percentage |                                     |
| ANR Plantation,     | 10 Ha | 82%        | The plants are growing well and the |
| Gocoldem Village    |       |            | plantation was maintained well.     |
| CA Plantation, Padi | 10 Ha | 85%        | The plants are growing well and the |
| Village, Padi Beat  |       |            | plantation was maintained well.     |