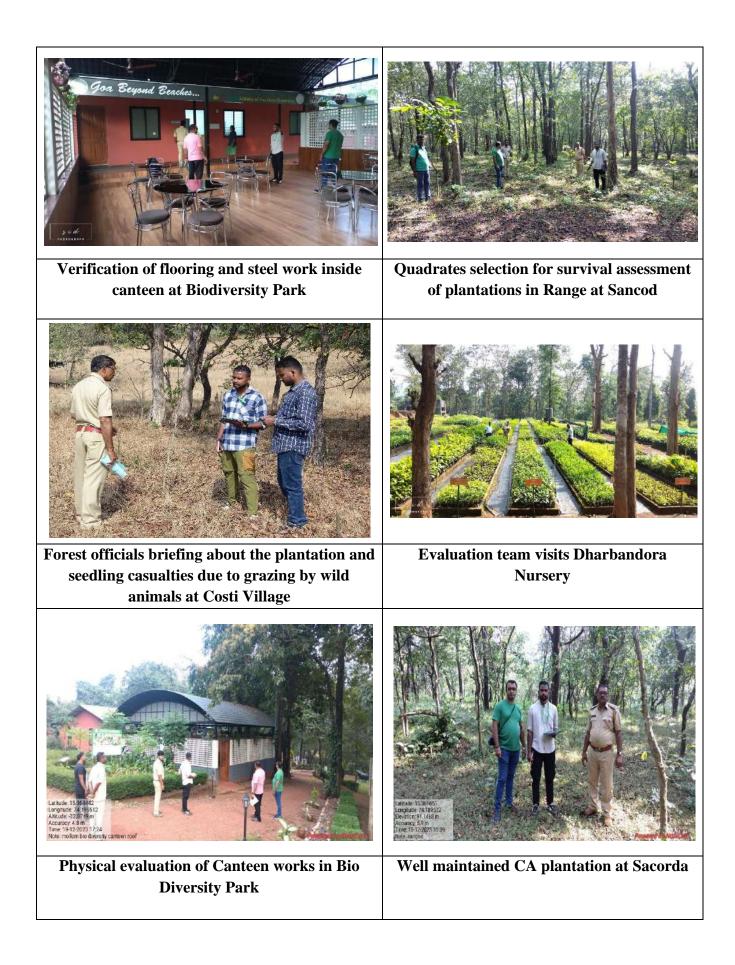

| - | Carried out |
| 54. | Construction of water pond and cutter in Bio Diversity<br>Park, Mollem village                                                                               | - | Carried out |
| 55. | Supply and fixing of 3 HP pump for Bore well at Bio<br>Diversity Park, Mollem                                                                                | - | Carried out |
| 56. | Digging of Borewell in Bio Diversity Park, Mollem                                                                                                            | - | Carried out |
| 57. | Providing Top canopy to slider in Butterfly Park in Bio<br>Diversity Park, Mollem                                                                            | - | Carried out |



## 4. Valpoi Range

#### Information about ANR plantations under CAMPA 2022-23 in Valpoi Range

The total area of plantation under CAMPA 2022-23 in Valpoi range is 165 Ha. The locations of the plantation area and its details are given below.

| Sl.No | Location of the  | Area   | Survival | Remarks               |
|-------|------------------|--------|----------|-----------------------|
|       | plantation       |        | %        |                       |
| 1     | CA Melauli Beat  | 38 Ha. | 86%      | Completed and good in |
|       |                  |        |          | condition             |
| 2     | CA Nagvem Beat   | 20 Ha. | 82%      | Completed and good in |
|       |                  |        |          | condition             |
| 3     | CA Cumarkhand    | 25 Ha  | 84%