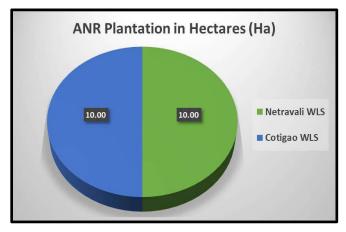

, suggesting effective conservation efforts. Morlem and Quepem have similar survival rates of around 74%, which, while slightly lower, still demonstrate a relatively healthy ecosystem. The overall high survival rates reflect positively on the environmental conservation measures in place.

# PLANTATION CHART



Figure 6: Chart illustrating the total CA plantations raised in South Goa Territorial Division



Figure 7: Chart illustrating the total ANR plantations raised in South Goa Territorial Division



Figure 8: Chart illustrating the total CA plantations raised in North Goa Territorial Division



Figure 9: Chart illustrating the total ANR plantations raised in North Goa Territorial Division



Figure 10: Chart illustrating the total CA plantations raised in South Goa Wildlife Division



Figure 11: Chart illustrating the total ANR plantations raised in South Goa Wildlife Division



Figure 12: Chart illustrating the total ANR plantations raised in North Goa Wildlife Division



Figure 13: Chart illustrating the total ANR plantations raised in Goa Forest Development Corporation

## **Summary**

In the fiscal year 2022-23, significant efforts were undertaken across various divisions of Goa to enhance forest cover and biodiversity through extensive plantation activities under the Compensatory Afforestation (CAMPA) and Net Present Value (NPV) schemes.

In the South Goa Territorial Division, 150 hectares of plantations were raised. The survival rate of these plantations ranged from 74% to 83.5%, with an average survival rate of 78.42%.

In the South Goa Wildlife & Ecotourism