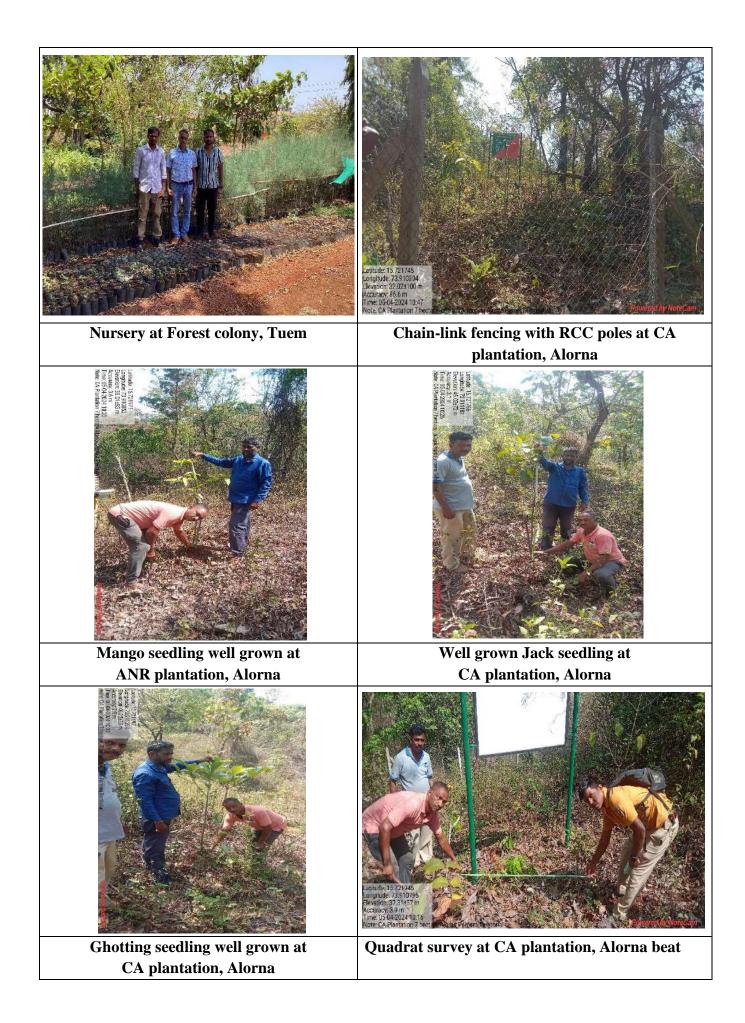

uisdiction of Pernem Range                                    | -          | Carried out |  |
| 3.   | Engagement of Fire watcher at Alorna & Casarvarne                                                                       | -          | Carried out |  |
| 4.   | Chain link fencing using RCC Poles at 3.5 interval in Alorna Village at CA Planation                                    | 7 Ha       | Carried out |  |
| 5.   | Chain link fencing 400 to 730 mtrs using RCC<br>Poles at 3.5 interval in Alorna Village at CA<br>Planation              | 7 Ha       | Carried out |  |
| 6.   | Chain link fencing730 to 1060 mtrs using<br>RCC Poles at 3.5 interval in Alorna Village at<br>CA Planation              | 7 Ha       | Carried out |  |

# Table Nos. 43 Details of APOs carried out in Pernem Range





Figure 3: Bar graph illustrating the survival percentage of species across different forest ranges under North Goa Territorial ranges

It is encouraging to observe that all ranges have a survival rate above 70%, with Volpoi leading at 84.6%. This indicates successful efforts in these regions to maintain and protect tree populations. The overall high survival rates reflect positively on the environmental conservation measures in place.

# 6.0 Field observations in North Goa Wildlife & Ecotourism Division

In the North Goa Wildlife and Ecotourism Division, major activities carried out under CAMPA during the years 2022-23 were in Bhagwan Mahavir National Park and Wildlife Sanctuary (Mollem), Madhei Wildlife Sanctuary, Bondla Wildlife Sanctuary and Campal Wildlife Range. No plantation acti