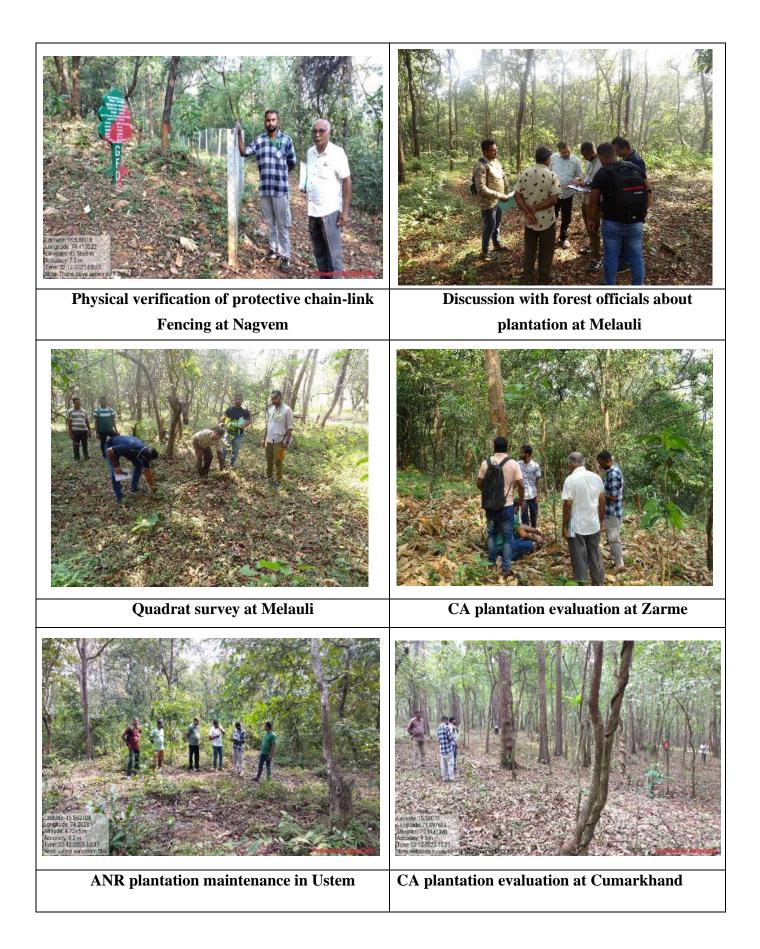

| Providing Protective Chain link fencing in plantation at<br>Nagvem-VII                          | 333<br>R/mtr | Carried out |
| 19 | Providing Protective Chain link fencing in plantation at<br>Nagvem-VIII                         | 333<br>R/mtr | Carried out |
| 20 | Providing Protective Chain link fencing in plantation at<br>Nagvem-IX                           | 333<br>R/mtr | Carried out |
| 21 | Providing Protective Chain link fencing in plantation at<br>Nagvem-X                            | 333<br>R/mtr | Carried out |
| 22 | Providing Protective Chain link fencing in plantation at<br>Nagvem-A                            | 333<br>R/mtr | Carried out |
| 23 | Providing Protective Chain link fencing in plantation at<br>Nagvem-B                            | 333<br>R/mtr | Carried out |



## 5. Pernem Range

In Pernem range, 15 Ha of plantation establishment was carried out during 2022-23. APO activities were also carried out. The details of the CA and ANR plantations activities carried out are given below.

| Sl. No | Location of the        | Area | Survival | Remarks                 |
|--------|------------------------|------|----------|-------------------------|
|        | planation              |      | %        |                         |
| 1      | CA plantation, Alorna  | 7 Ha | 88%      | Carried out and in good |
|        | Beat                   |      |          | condition               |
| 2      | ANR plantation, Alorna | 4 Ha | 78%      | Carried out and in good |
|        | Beat                   |      |          | condition               |
| 3      | ANR