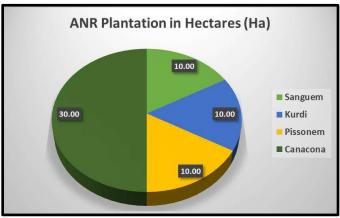

## 3.0 Field observation in South Goa- Territorial Division

In the Territorial Division of South Goa, major activities were carried out under CAMPA during the years 2022-23 in all the forest ranges viz. Sanguem, Kurdi, Quepem, Pissonem and Canacona. The details of plantations established and APO activities carried out in this Division are given below.