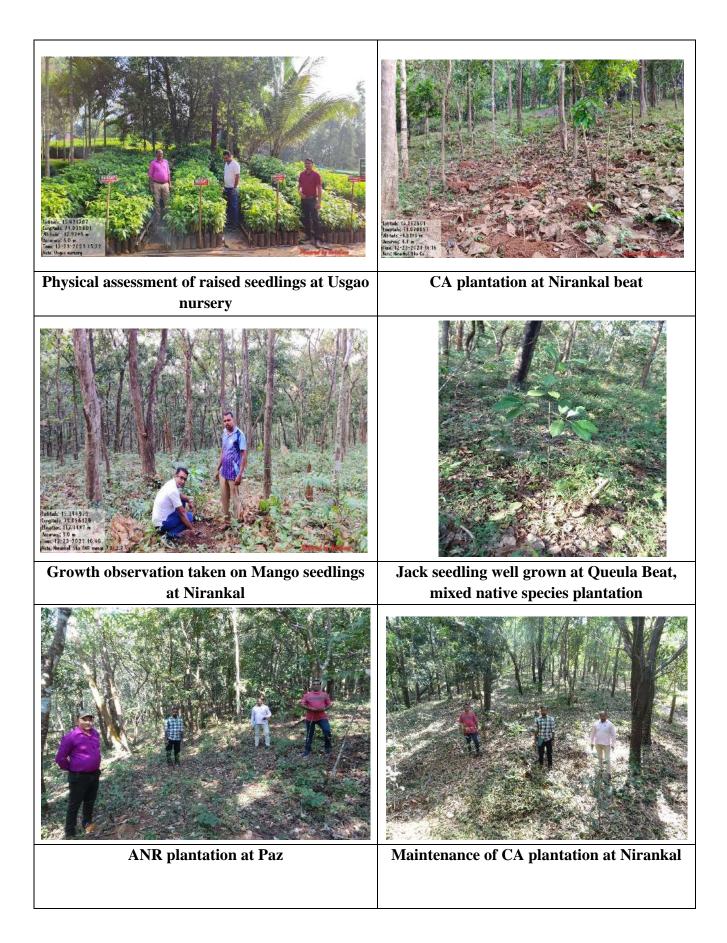

## **1. Sanguem Forest Range**

In Sanguem forest range, Compensatory Afforestation, and Assisted Natural Regeneration was carried out in an area of 15.0 ha during 2022-23. The performance of the plantations and the status of the APOs are discussed below.

| Location of the        | Area    | Survival   | Remarks                           |  |  |
|------------------------|---------|------------|-----------------------------------|--|--|
| plantation             |         | Percentage |                                   |  |  |
| CA plantation, Santona | 5.0 Ha  | 78%        | The performance of the            |  |  |
| village,               |         |            | plantation is good and maintained |  |  |
|                        |         |            | well.                             |  |  |
| ANR plantation in      | 10.0 Ha | 70%        | The performance of the            |  |  |
| Rumbrem village        |         |            | plantation is good and maintained |  |  |
|                        |         |            | well.                             |  |  |

#### Observations

26 plant species were observed in the evaluated quadrats with a spacing of 4 x 4 meters. The majority of the species were fruit producing species and the plants were healthy. The seedlings/ saplings were procured from various departmental nurseries raised under CAMPA and other state funding. The survival percentage varied from 70% to 78% in different plantations. The overall survival percentage observed is 74%.

## 2. Kurdi Range

10.0 ha of ANR plantations were established in Kurdi Range during the year of assessment (2022-23). The performance of the plantations and the status of the APOs are discussed below.

| Locations of the         | Area | Survival   | Remarks                |
|--------------------------|------|------------|------------------------|
| plantations              |      | Plantation |                        |
| ANR plantation with      | 5 Ha | 75%        | The performance of the |
| mixed native species and |      |            | plantation is good and |
| fruit-bearing species in |      |            | maintained well.       |
| Vinchudrem               |      |            |                        |
| ANR plantation with      | 5 Ha | 75%        | The performance of the |
| mixed native species and |      |            | plantation is good and |
| fruit-bearing species in |      |            | maintained well.       |
| Colomba                  |      |            |                        |

#### Observations

The plantations were raised in open areas and in gaps existing among the existing plantations under Vinchudrem and Colomba Beat. A survival percentage (75%), was observed in the areas where plantations already existed. The overall survival percentage in the area is 75%. The seedlings/ saplings were procured from various departmental nurseries raised under CAMPA and state funding.