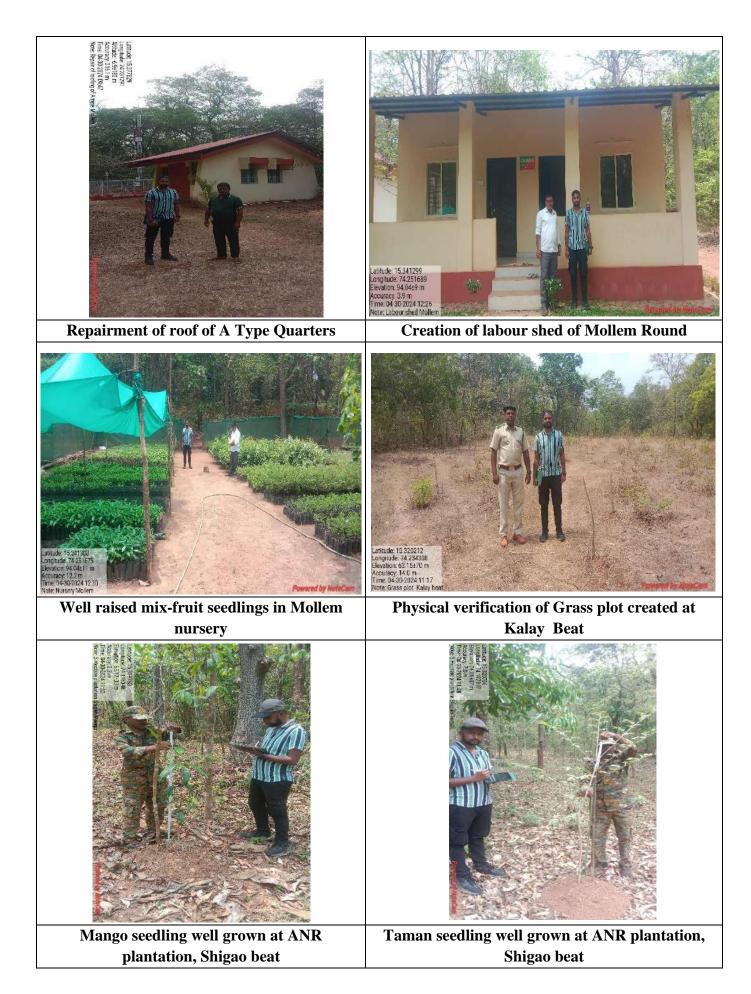

t Collem-I Beat<br>Collem Round             | 0.5 Ha        | Carried out |
| 14.         | Repair of road from ring road junction to sunset point                              |               | Carried out |

# Table Nos. 47 Details of APOs carried out in Mollem Wildlife Sanctuary

| 15. | Maintenance of road from Sonaulim to Dudhsagar in<br>BMWLS & NP                                      | <br>Carried out |
|-----|------------------------------------------------------------------------------------------------------|-----------------|
| 16. | Maintenance of road from Shiregal to Sonaulim in BMWLS & NP                                          | <br>Carried out |
| 17. | Maintenance of road from collem entry gate to<br>Bhindifator & Bhindifator to Shiregal in BMWLS & NP | <br>Carried out |



#### 3. Madhei Wildlife Sanctuary

# Information about CA plantations under CAMPA 2022-23 in Madhei Wildlife Sanctuary

The total area of plantation under CAMPA 2022-23 in Madhei Wildlife Sanctuary was 10 Ha and the major locations of the plantation area and its survival details are given below.

| Locations of the plantations | Area | Survival | Remarks             |
|------------------------------|------|----------|---------------------|
|                              |      | %        |                     |
| ANR plantation at Ivrem beat | 5 Ha | 78%      | Carried out and     |
|                              |      |          | maintained properly |
| ANR plantation at Surla beat | 5 Ha | 76%      | Carried out and     |
|                              |      |          | maintained