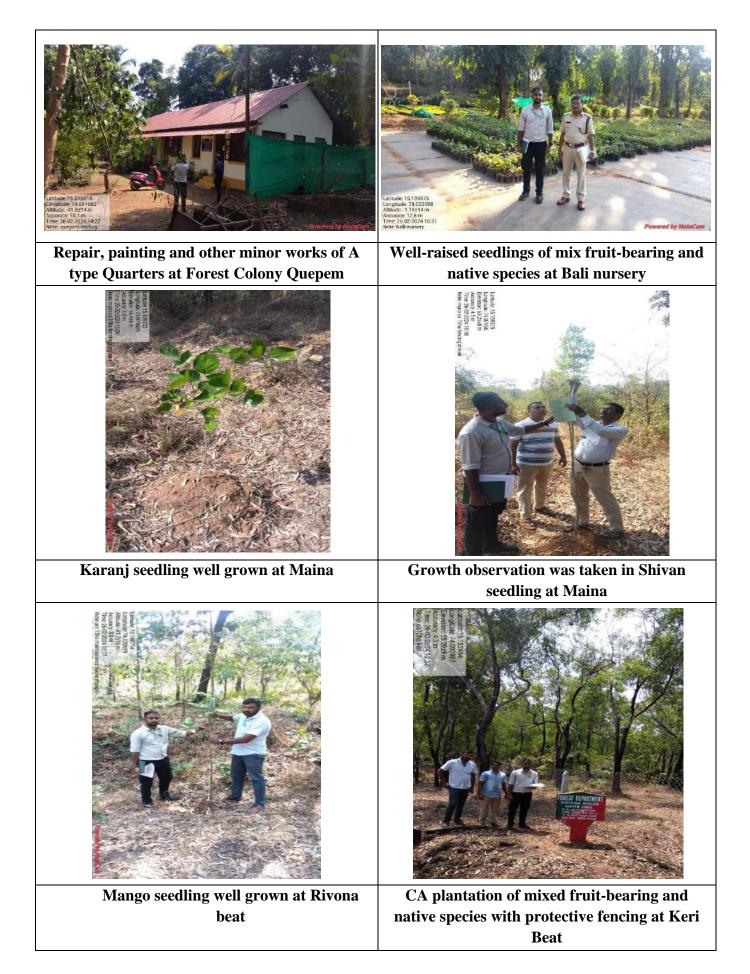

#### 3. Quepem

Plantation activities for 25 Ha and various APO activities were undertaken in this range. The performance of the plantations and the status of the APOs are discussed below.

#### Information about CA plantations under CAMPA 2022-23 in Quepem Range

| Locations of the plantations  | Area    | Survival   | Remarks          |
|-------------------------------|---------|------------|------------------|
|                               |         | Percentage |                  |
| CA plantation in, Cavrem Beat | 15.0 Ha | 80%        | Established and  |
|                               |         |            | performing well. |
| CA plantation in, Keri Beat   | 10.0 Ha | 82%        | Established and  |
|                               |         |            | performing well. |

#### Observations

The CA plantations were established in three different locations within the range. The observations made for the location and the performance of the plantation are given in the above Table Nos. 11. In general, all the plantations were performing well with healthy plants. About 27 tree species were planted in all the plantations with varying spacings of 3 x 3 and 4x4 metres. The survival percentage of the plots varied from 80 to 82%, with an average survival percentage of 81%.

# Table Nos. 12 Detail of APO activities in Quepem Forest Range

| Sl.<br>Nos. | Name of the work                                                                                                                                                  | Area            | Remarks                            |
|-------------|-------------------------------------------------------------------------------------------------------------------------------------------------------------------|-----------------|------------------------------------|
| 1.          | Raising of seedlings in 5'x8' polybags of local fruit<br>bearing species for CA plantation in Sy. Nos. 14/1 of<br>Bendurdem village.                              | 50,000 Nos.     | Carried out                        |
| 2.          | Raising of seedlings in 5'x8' polybags of indigenous<br>timber and other species for CA plantation in Sy. Nos.<br>14/1 of Bendurdem village.                      | 60,000 Nos.     | Carried out                        |
| 3.          | Raising of seedlings in 8'x12' polybags for CA<br>plantation at Condimol Nursery in Sy. Nos. 14/1 of<br>Bendurdem village.                                        | 15000 Nos.      | Carried out                        |
| 4.          | Raising of seedlings in 5'x8' polybags for puclic distribution at Condimol Nursery in Sy. Nos. 14/1 of Bendurdem village.                                         | 25000 Nos.      | Carried out                        |
| 5.          | Maintenance of CA plantation and enrichment,<br>densification work of raised old seedlings 5'x8' at<br>Condimol Nursery in Sy. Nos. 14/1 of Bendurdem<br>village. | 1,25,00<br>Nos. | Carried out                        |
| 6.          | Maintenance of 1 year old CA plantation at Rivona.                                                                                                                | 18Ha            | Executed<br>and well<br>maintained |
| 7.          | Maintenance of 1 year old CA plantation at Molcarnem.                                                                                                             | 12Ha            | Executed<br>and well<br>maintained |
| 8.          | Maintenance of 1 year old CA plantation at Rivona.                                                                                                                | 10Ha            | Executed<br>and well<br>maintained |
| 9.          | Maintenance of 1 year old ANR plantation at Molcarnem.                                                                                                            | 15Ha            | Executed<br>and well<br>maintained |
| 10.         | Maintenance of 2-year-old CA plantation at Rivona.                                                                                                                | 14Ha            | Executed<br>and well<br>maintained |
| 11.         | Maintenance of 2-year-old CA plantation at Rivona.                                                                                                                | 2Ha             | Executed<br>and well<br>maintained |
| 12.         | Maintenance of 2-year-old ANR plantation at Molcarnem.                                                                                                            | 15Ha            | Executed<br>and well<br>maintained |
| 13.         | Chain link fencing using R.C.C poles at 3.5m intervals                                                                                                            | 3.5 R/km        | Carried out                        |

|     | in Sy. No 171 of Rivona village.                                           |            |             |
|-----|----------------------------------------------------------------------------|------------|-------------|
| 14. | Chain link fencing using R.C.C poles at 3.5m intervals                     | 1.5 R/km   | Carried out |
|     | in Sy. No 159/3 of Rivona village.                                         | 1.5 K/KIII |             |
| 15. | Eradication of Eupatorium (weeds) in Govt. Forest                          | 12Ha       | Carried out |
|     | Area. Sy. Nos. 64 Village Maina                                            | 126        |             |
| 16. | Eradication of Eupatorium (weeds) in Govt. Forest                          | 1011-      | Carried out |
|     | Area. Sy. Nos. 56/0 Village Balli                                          | 10Ha       |             |
| 17. | Eradication of Eupatorium (weeds) in Govt. Forest                          |            | Carried out |
|     | Area. Sy. Nos. 36/1 Village Pirla                                          | 15Ha       |             |
| 18. | Eradication of Eupatorium (weeds) in Govt. Forest                          |            | Carried out |
| 10. | Area. Sy. Nos. 25 Village Bendurdem.                                       | 5Ha        | Curried out |
| 19. | Eradication of Eupatorium (weeds) in Govt. Forest                          |            | Carried out |
| 19. | · · · · · · · · · · · · · · · · · · ·                                      | 8Ha        | Carried out |
| 20  | Area. Sy. Nos. 142 Village Rivona.                                         |            |             |
| 20. | Eradication of Eupatorium (weeds) in Govt. Forest                          | 10Ha       | Carried out |
| • • | Area. Sy. Nos. 109 Village Rivona.                                         |            | ~           |
| 21. | Maintenance of firelines & fire management laid in                         | 10Rkm      | Carried out |
|     | Govt. Forest at Pirla in Sy. Nos. 41                                       | Tortian    |             |
| 22. | Maintenance of firelines & fire management laid in                         |            | Carried out |
|     | Govt. Forest at Sirvoi in Sy. Nos. 44 of sirvoi village                    | 10Rkm      |             |
|     | & Sy. Nos. 13,14,15 & 16 of Molcarnem village.                             |            |             |
| 23. | Maintenance of firelines & fire management laid in                         | 1001       | Carried out |
|     | Govt. Forest at Quinamol Rivona Sy. Nos. 109.                              | 10Rkm      |             |
| 24. | Maintenance of firelines & fire management laid in                         | 501        | Carried out |
|     | Govt. Forest at Bendurdem Sy. Nos. 25                                      | 5Rkm       |             |
| 25. | Maintenance of firelines & fire management laid in                         |            | Carried out |
|     | Govt. Forest at Sulcorna Sy. Nos. 11                                       | 5Rkm       |             |
| 26. | Maintenance of firelines & fire management laid in                         |            | Carried out |
| 20. | Govt. Forest at Rivona in Sy. Nos. 143 & 159/3.                            | 5Rkm       | Currica out |
| 27. | Maintenance of firelines & fire management laid in                         |            | Carried out |
| 27. | Govt. Forest in Sy. Nos. 90 & 93 of Adnem village and                      | 5Rkm       | Carried Out |
|     | •                                                                          | JIXKIII    |             |
| 28. | Sy. Nos. 21 of Balli village.Grass cutting in 1 year old ANR Plantation at |            | Carried out |
| 28. |                                                                            | 5Ha        | Carried out |
| 20  | Molcarnem in Sy. Nos. 116.                                                 |            |             |
| 29. | Grass cutting in 1 year old CA Plantation at                               | 5Ha        | Carried out |
|     | Molcarnem in Sy. Nos. 116.                                                 |            |             |
| 30. | Grass cutting in 2-year-old CA Plantation at Rivona in                     | 2Ha        | Carried out |
|     | Sy. Nos. 65.                                                               | 2110       |             |
| 31. | Grass cutting in 2-year-old ANR Plantation at                              | 10Ha       | Carried out |
|     | Molcarnem in Sy. Nos. 116.                                                 | 1011a      |             |
| 32. | Grass cutting in 1 year old CA Plantation at Rivona in                     | 1040       | Carried out |
|     | Sy. Nos. 171.                                                              | 10Ha       |             |
| 33. | Grass cutting in New CA Plantation at Rivona Sy. Nos.                      | 1011       | Carried out |
|     | 171.                                                                       | 10Ha       |             |
| 34. | Providing, fixing steel work and electrification of A                      |            | Carried out |
| 2   | type Quarters at Forest Colony Quepem                                      | 1Nos.      | carried out |
| 35. | Repair, painting and other minor works of A type                           |            | Carried out |
| 55. | Quarters at Forest Colony Quepem                                           | 1Nos.      |             |
| 26  |                                                                            |            | Carried out |
| 36. | Providing and fixing of Galvulisum sheet for                               | 1Nos.      | Carried out |
| 27  | (Entrance) 3 A type quarters at Forest Colony Quepem.                      |            |             |
| 37. | Construction of Toilet and repair work for existing                        | 1Nos.      | Carried out |

|     | office room at Maina.                                                                            |        |             |
|-----|--------------------------------------------------------------------------------------------------|--------|-------------|
| 38. | Providing and fixing Vitrified Tiles, Aluminium<br>Windows and Wiring for Existing Room at Maina | 1Nos.  | Carried out |
| 39. | Construction of Safety Tank at Maina.                                                            | 1Nos.  | Carried out |
| 39. | Construction of Safety Tank at Maina.                                                            | TINOS. | Carried out |
| 40. | Construction of check post at Maina Quepem                                                       | 1Nos.  | Carried out |
| 41. | Providing and Fixing Roofing, Painting and Electric                                              | 1Nos.  | Carried out |
|     | work for check post at Maina Quepem                                                              | 11105. |             |