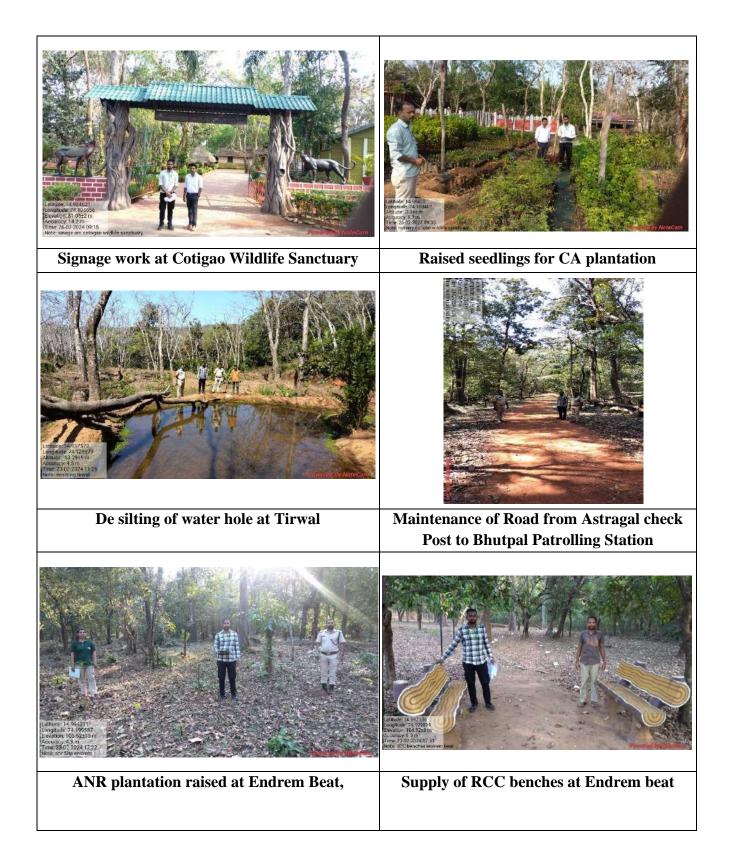

| 2 Kms  | Carried out |
| 57. | Clearing fire line around Khalchitirwal cashew plantation CWLS                                                                                                                                    | 5 Kms  | Carried out |
| 58. | Supply of signage board M.S frame of size 6 ft by 3 ft<br>printed material on Eco vinyl using ACP sheet with MS<br>pole and ACP board with vinyl print                                            | -      | Carried out |
| 59. | Providing and fixing informative boards on steel frames<br>of size 4x3 inch with printed material on eco vinyl sheet<br>using ACP sheet for Nature Trail, Edda patrolling<br>station, Endrem Beat | 3 Nos. | Carried out |





Figure 2: Bar graph illustrating the survival percentage of species across different forest ranges under South Goa Wildlife ranges.

In the South Goa Wildlife & Ecotourism Division, 30 hectares of plantations were established in Netravali and Cotigao. The survival rate of plants in this division varied from 79.3% to 82%, resulting in an average survival rate of 80.65%, indicating optimal conditions or management practices.

# 5.0 Field observation in North Goa- Territorial Division

In the North Goa Territorial Division, major activities carried out under CAMPA during the years 2022-23 were in Kerim Range, Ponda Range, Collem Range, Volpoi Range and Pernem Range. The plantations and the APOs were evaluated for the performance of the plantations and the execution of APO activities.

| N