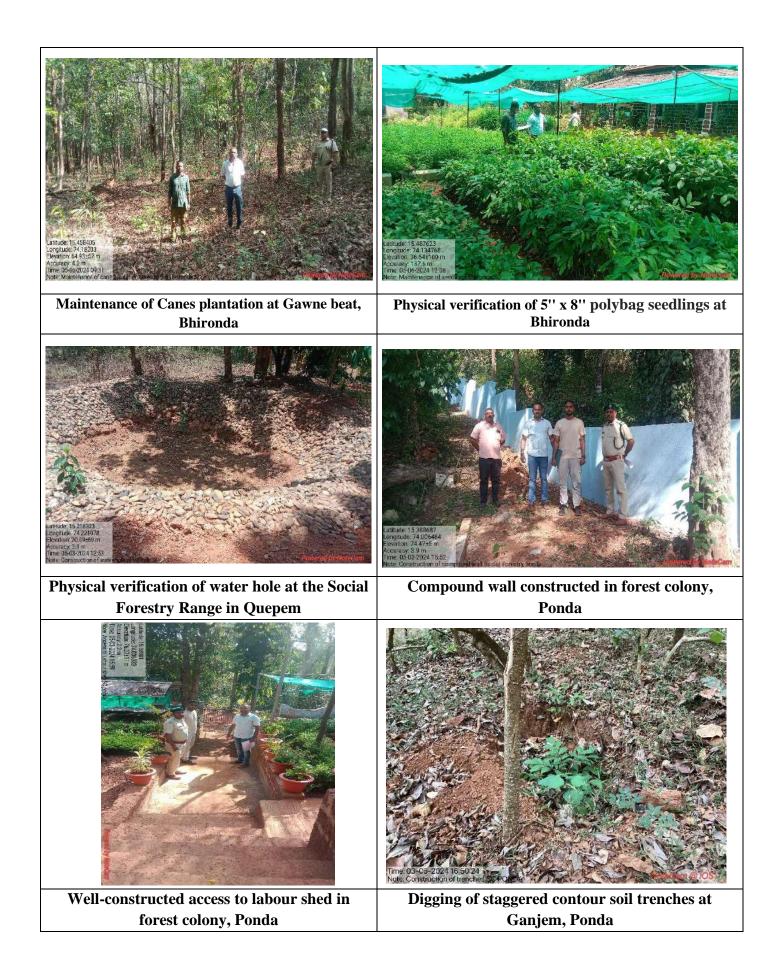

# Table Nos. 12 Detail of APO activities in Quepem Forest Range

| Sl.<br>Nos. | Name of the work                                                                                                                                                  | Area            | Remarks                            |
|-------------|-------------------------------------------------------------------------------------------------------------------------------------------------------------------|-----------------|------------------------------------|
| 1.          | Raising of seedlings in 5'x8' polybags of local fruit<br>bearing species for CA plantation in Sy. Nos. 14/1 of<br>Bendurdem village.                              | 50,000 Nos.     | Carried out                        |
| 2.          | Raising of seedlings in 5'x8' polybags of indigenous<br>timber and other species for CA plantation in Sy. Nos.<br>14/1 of Bendurdem village.                      | 60,000 Nos.     | Carried out                        |
| 3.          | Raising of seedlings in 8'x12' polybags for CA<br>plantation at Condimol Nursery in Sy. Nos. 14/1 of<br>Bendurdem village.                                        | 15000 Nos.      | Carried out                        |
| 4.          | Raising of seedlings in 5'x8' polybags for puclic distribution at Condimol Nursery in Sy. Nos. 14/1 of Bendurdem village.                                         | 25000 Nos.      | Carried out                        |
| 5.          | Maintenance of CA plantation and enrichment,<br>densification work of raised old seedlings 5'x8' at<br>Condimol Nursery in Sy. Nos. 14/1 of Bendurdem<br>village. | 1,25,00<br>Nos. | Carried out                        |
| 6.          | Maintenance of 1 year old CA plantation at Rivona.                                                                                                                | 18Ha            | Executed<br>and well<br>maintained |
| 7.          | Maintenance of 1 year old CA plantation at Molcarnem.                                                                                                             | 12Ha            | Executed<br>and well<br>maintained |
| 8.          | Maintenance of 1 year old CA plantation at Rivona.                                                                                                                | 10Ha            | Executed<br>and well<br>maintained |
| 9.          | Maintenance of 1 year old ANR plantation at Molcarnem.                                                                                                            | 15Ha            | Executed<br>and well<br>maintained |
| 10.         | Maintenance of 2-year-old CA plantation at Rivona.                                                                                                                | 14Ha            | Executed<br>and well<br>maintained |
| 11.         | Maintenance of 2-year-old CA plantation at Rivona.                                                                                                                | 2Ha             | Executed<br>and well<br>maintained |
| 12.         | Maintenance of 2-year-old ANR plantation at Molcarnem.                                                                                                            | 15Ha            | Executed<br>and well<br>maintained |
| 13.         | Chain link fencing using R.C.C poles at 3.5m intervals                                                                                                            | 3.5 R/km        | Carried out                        |

|     | in Sy. No 171 of Rivona village.                                           |            |             |
|-----|----------------------------------------------------------------------------|------------|-------------|
| 14. | Chain link fencing using R.C.C poles at 3.5m intervals                     | 1.5 R/km   | Carried out |
|     | in Sy. No 159/3 of Rivona village.                                         | 1.5 K/KIII |             |
| 15. | Eradication of Eupatorium (weeds) in Govt. Forest                          | 12Ha       | Carried out |
|     | Area. Sy. Nos. 64 Village Maina                                            | 126        |             |
| 16. | Eradication of Eupatorium (weeds) in Govt. Forest                          | 1011-      | Carried out |
|     | Area. Sy. Nos. 56/0 Village Balli                                          | 10Ha       |             |
| 17. | Eradication of Eupatorium (weeds) in Govt. Forest                          |            | Carried out |
|     | Area. Sy. Nos. 36/1 Village Pirla                                          | 15Ha       |             |
| 18. | Eradication of Eupatorium (weeds) in Govt. Forest                          |            | Carried out |
| 10. | Area. Sy. Nos. 25 Village Bendurdem.                                       | 5Ha        | Curried out |
| 19. | Eradication of Eupatorium (weeds) in Govt. Forest                          |            | Carried out |
| 19. | · · · · · · · · · · · · · · · · · · ·                                      | 8Ha        | Carried out |
| 20  | Area. Sy. Nos. 142 Village Rivona.                                         |            |             |
| 20. | Eradication of Eupatorium (weeds) in Govt. Forest                          | 10Ha       | Carried out |
| • • | Area. Sy. Nos. 109 Village Rivona.                                         |            | ~           |
| 21. | Maintenance of firelines & fire management laid in                         | 10Rkm      | Carried out |
|     | Govt. Forest at Pirla in Sy. Nos. 41                                       | Tortian    |             |
| 22. | Maintenance of firelines & fire management laid in                         |            | Carried out |
|     | Govt. Forest at Sirvoi in Sy. Nos. 44 of sirvoi village                    | 10Rkm      |             |
|     | & Sy. Nos. 13,14,15 & 16 of Molcarnem village.                             |            |             |
| 23. | Maintenance of firelines & fire management laid in                         | 1001       | Carried out |
|     | Govt. Forest at Quinamol Rivona Sy. Nos. 109.                              | 10Rkm      |             |
| 24. | Maintenance of firelines & fire management laid in                         | 501        | Carried out |
|     | Govt. Forest at Bendurdem Sy. Nos. 25                                      | 5Rkm       |             |
| 25. | Maintenance of firelines & fire management laid in                         |            | Carried out |
|     | Govt. Forest at Sulcorna Sy. Nos. 11                                       | 5Rkm       |             |
| 26. | Maintenance of firelines & fire management laid in                         |            | Carried out |
| 20. | Govt. Forest at Rivona in Sy. Nos. 143 & 159/3.                            | 5Rkm       | Currica out |
| 27. | Maintenance of firelines & fire management laid in                         |            | Carried out |
| 27. | Govt. Forest in Sy. Nos. 90 & 93 of Adnem village and                      | 5Rkm       | Carried Out |
|     | •                                                                          | JIXKIII    |             |
| 28. | Sy. Nos. 21 of Balli village.Grass cutting in 1 year old ANR Plantation at |            | Carried out |
| 28. |                                                                            | 5Ha        | Carried out |
| 20  | Molcarnem in Sy. Nos. 116.                                                 |            |             |
| 29. | Grass cutting in 1 year old CA Plantation at                               | 5Ha        | Carried out |
|     | Molcarnem in Sy. Nos. 116.                                                 |            |             |
| 30. | Grass cutting in 2-year-old CA Plantation at Rivona in                     | 2Ha        | Carried out |
|     | Sy. Nos. 65.                                                               | 2110       |             |
| 31. | Grass cutting in 2-year-old ANR Plantation at                              | 10Ha       | Carried out |
|     | Molcarnem in Sy. Nos. 116.                                                 | 1011a      |             |
| 32. | Grass cutting in 1 year old CA Plantation at Rivona in                     | 1040       | Carried out |
|     | Sy. Nos. 171.                                                              | 10Ha       |             |
| 33. | Grass cutting in New CA Plantation at Rivona Sy. Nos.                      | 1011       | Carried out |
|     | 171.                                                                       | 10Ha       |             |
| 34. | Providing, fixing steel work and electrification of A                      |            | Carried out |
| 2   | type Quarters at Forest Colony Quepem                                      | 1Nos.      | carried out |
| 35. | Repair, painting and other minor works of A type                           |            | Carried out |
| 55. | Quarters at Forest Colony Quepem                                           | 1Nos.      |             |
| 26  |                                                                            |            | Carried out |
| 36. | Providing and fixing of Galvulisum sheet for                               | 1Nos.      | Carried out |
| 27  | (Entrance) 3 A type quarters at Forest Colony Quepem.                      |            |             |
| 37. | Construction of Toilet and repair work for existing                        | 1Nos.      | Carried out |

#### Information about other CAMPA activities as per APO and its details

| Sl. No | Name of the work                                                                                                                 | Area    | Remarks                       |
|--------|----------------------------------------------------------------------------------------------------------------------------------|---------|-------------------------------|
| 1.     | Maintenance of 1 year old 2022-23-22 CA plantation in Sy.Nos.1/0 of Padi village, 1000 Nos. (6(a) of CAF, Act)                   | 5.0 Ha  | Maintained well.              |
| 2.     | Maintenance of 2-year-old 2020-21 CA plantation in<br>Sy.Nos.12/0 of Padi village(6(a) of CAF, Act)                              | 2.0 Ha  | Carried out                   |
| 3.     | Maintenance of 2-year-old 2020-21 CA plantation in Sy.Nos.16/0 of Padi village. (6(a) of CAF, Act)                               | 1.0 Ha  | Carried out                   |
| 4.     | Maintenance of 2-year-old 2020-21 CA plantation, in Sy.Nos.114/0 of Barcem village. (6(a) of CAF, Act)                           | 3.0 Ha  | Carried out                   |
| 5.     | Maintenance of 2-year-old 2020-21 CA plantation in Sy.Nos.23/0 of Barcem village (6(a) of CAF, Act)                              | 5.0 Ha  | Work was<br>executed<br>well. |
| 6.     | Maintenance of 1 year old 2022-23-22 ANR plantation in Sy.Nos.1/0 of Padi village, 2500 Nos. (6(a) of CAF, Act)                  | 20.0 Ha | Work was<br>executed<br>well. |
| 7.     | Creation of Firelines in Sy.Nos.114 & 23 of Barcem Village (10 kms).                                                             | 10 Kms  | Carried out                   |
| 8.     | Creation of Firelines in Sy.Nos.23 of Cordem Village & Sy.Nos.10, 12, 1 of Padi Village (05 kms).                                | 5 Kms   | Carried out                   |
| 9.     | Creation of Firelines in Sy.Nos.12/0 of Padi Village (05 kms).                                                                   | 5 Kms   | Carried out                   |
| 10.    | Creation of Firelines in Sy.Nos.32/0 of Padi Village (05 kms).                                                                   | 5 Kms   | Carried out                   |
| 11.    | Eradication of Eupatorium (weeds) over an area of 10 ha in<br>Govt. Forest area under survey.Nos. 100 of Canacona<br>Village.    | 10 Ha   | Carried out                   |
| 12.    | Eradication of Eupatorium (weeds) over an area of 10ha in<br>Govt. Forest area under survey.Nos. 1/0 of Padi Village.            | 10 Ha   | Carried out                   |
| 13.    | Eradication of Eupatorium (weeds) over an area of 10 ha in<br>Govt. Forest area under survey.Nos. 29/0 of Quedem<br>Village.     | 10 Ha   | Carried out                   |
| 14.    | Maintenance of 1 year old 2022-23-22 CA plantation in<br>Sy.Nos.39/0 of Tiloi village, (Phase- II) 1000Nos.(6(a) of<br>CAF, Act) | 5 Ha    | Carried out                   |
| 15.    | Maintenance of 1 year old 2022-23-22 CA plantation in Sy.Nos.39/0 of Tiloi village, 2000 Nos. (6(a) of CAF, Act)                 | 10 Ha   | Carried out                   |
| 16.    | Maintenance of 2-year-old 2020-21 CA plantation in<br>Sy.Nos.402 of Cola village (6(a) of CAF, Act)                              | 5 Ha    | Carried out                   |
| 17.    | Maintenance of 2-year-old 2020-21 CA plantation, in<br>Sy.Nos.402 of Cola village (Phase-II) (6(a) of CAF, Act)                  | 5 Ha    | Carried out                   |
| 18.    | Watch and ward for 1 year old (2022-23-22) 5ha, CA plantation (Phase- II). Sy.Nos.39/0 of Tiloi village                          | 1 Nos.  | Carried out                   |
| 19.    | Watch and ward for 1 year old (2022-23-22) 10ha, CA plantation. Sy.Nos.39/0 of Tiloi village                                     | 1 Nos.  | Carried out                   |