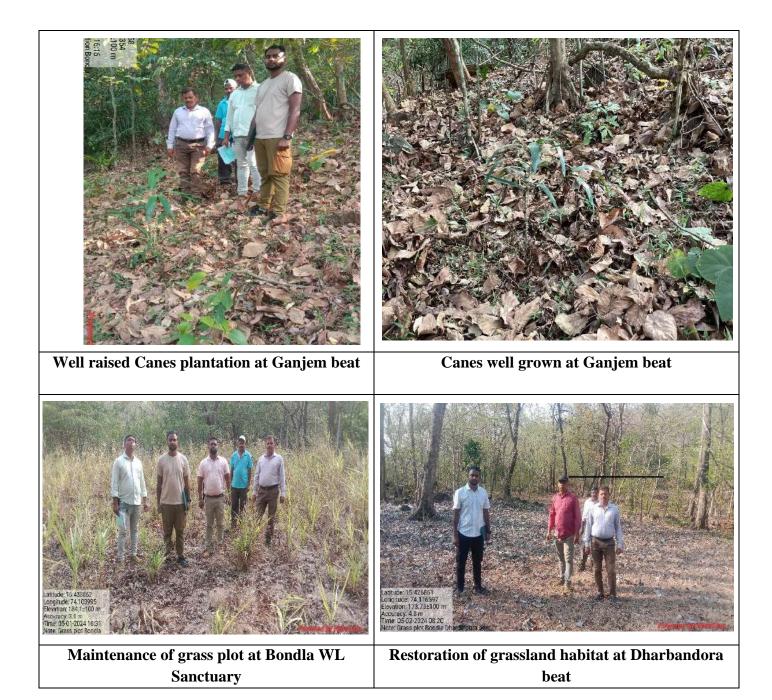

| out     |
| 3    | Maintenance of Grassplot at Deer safari at Bondla       | 1.0 Ha   | Carried |
|      | Wildlife Sanctuary.                                     |          | out     |
| 4    | Restoration of Grassland habitat at Dharbandora beat of | 0.5 Ha   | Carried |
|      | Bondla Wildlife Sanctuary                               |          | out     |
| 5    | Eradication of eupatorium & converting into compost by  | 20 Ha    | Carried |
|      | burning in Usgao beat of Bondla Wildlife Sanctuary.     |          | out     |
| 6    | Restoration of Grassland habitat at Ganjem beat of      | 0.5 Ha   | Carried |
|      | Bondla Wildlife Sanctuary                               |          | out     |

#### Table Nos. 51 Details of APOs carried out in Bondla Wildlife Sanctuary



## 5. Campal Wildlife Range

Information about other CAMPA activities as per APO and its details are given below.

| Sl. No | Name of the work                                                                                                                         | Quantity | Remarks        |
|--------|------------------------------------------------------------------------------------------------------------------------------------------|----------|----------------|
| 1      | Raising of seedlings 5" x 8"size polybags at Campal                                                                                      | 50,000   | Carried        |
|        |                                                                                                                                          |