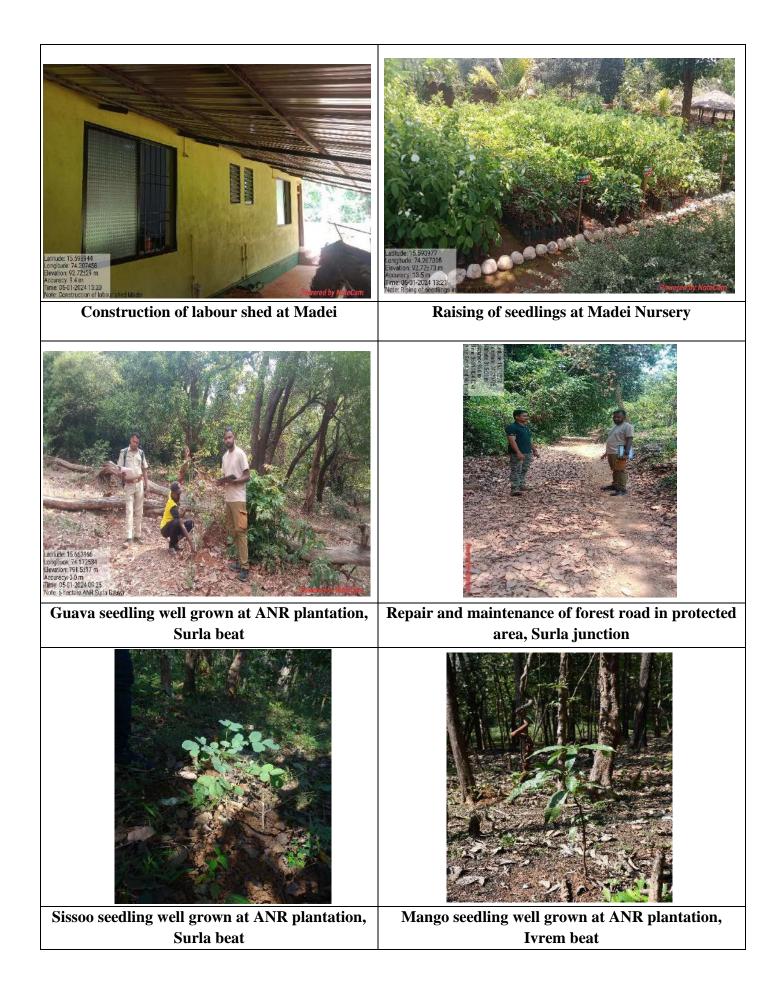

| Repair and maintenance of forest road in protected area<br>from Golaulim road to Antipoaching camp, Golaulim at<br>Ivrem beat in Madei Wildlife Sanctuary.                                         | 2 km          | Carried out |
| 11          | Maintenance of 'A' type quarter used as Protection Camp at<br>Codal in Madei Wildlife Sanctuary, Madei Range.                                                                                      | 1 Nos.        | Carried out |
| 12          | Construction of Labour Shed for Nursery at Codal Nursery in Codal Round of MWLS.                                                                                                                   | 1 Nos.        | Carried out |

### Table Nos. 50 Details of APOs carried out in Madhei Wildlife Sanctuary



## 4. Bondla Wildlife Sanctuary

### Information about other CAMPA activities as per APO and its details

| Sl.  | Name of the work                                        | Quantity | Remarks |
|------|---------------------------------------------------------|----------|---------|
| Nos. |                                                         |          |         |
| 1    | Work of Raising Canes Plantation at Ganjem beat of      | 5.0 Ha   | Carried |
|      | Bondla Wildlife Sanctuary.                              |          | out     |
| 2    | Maintenance of Grassplot at Bondla Wildlife Sanctuary.  | 1.5 Ha   | Carried |
|      |                                                         |          | out     |
| 3    | Maintenance of Grassplot at Deer safari at Bondla       | 1.0 Ha