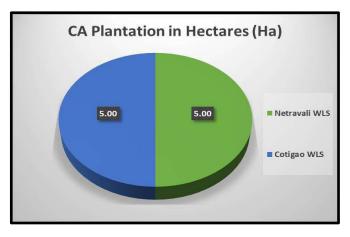

ate at 80.2%, indicating strong ecological conditions in this range. Canacona follows with 77.5%, suggesting effective conservation efforts. Morlem and Quepem have similar survival rates of around 74%, which, while slightly lower, still demonstrate a relatively healthy ecosystem. The overall high survival rates reflect positively on the environmental conservation measures in place.

# PLANTATION CHART



Figure 6: Chart illustrating the total CA plantations raised in South Goa Territorial Division



Figure 7: Chart illustrating the total ANR plantations raised in South Goa Territorial Division



Figure 8: Chart illustrating the total CA plantations raised in North Goa Territorial Division



Figure 9: Chart illustrating the total ANR plantations raised in North Goa Territorial Division



Figure 10: Chart illustrating the total CA plantations raised in South Goa Wildlife Division



Figure 11: Chart illustrating the total ANR plantations raised in South Goa Wildlife Division



Figure 12: Chart illustrating the total ANR plantations raised in North Goa Wildlife Division



Figure 13: Chart illustrating the total ANR plantations raised in Goa Forest Development Corporation

## **Summary**

In the fiscal year 2022-23, significant efforts were undertaken across various divisions of Goa to enhance forest cover and biodiversity through extensive plantation activities under the Compensatory Afforestation (CAMPA) and Net Present Value (NPV) schemes.

In the South Goa Territorial Division, 150 hectares of plantations were raised. The survival rate of these plantations ranged from