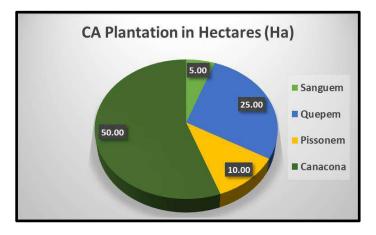

# Table Nos. 2 Compensatory Afforestation (CA) plantations in South GoaTerritorial Division

| Sl.  | Name of the Forest Range | Area    |
|------|--------------------------|---------|
| Nos. |                          | (in Ha) |
| 1.   | Sanguem                  | 5.0     |
| 2.   | Quepem                   | 25.0    |
| 3.   | Pissonem                 | 10.0    |
| 4.   | Canacona                 | 50.0    |
|      | Total                    | 90.0    |