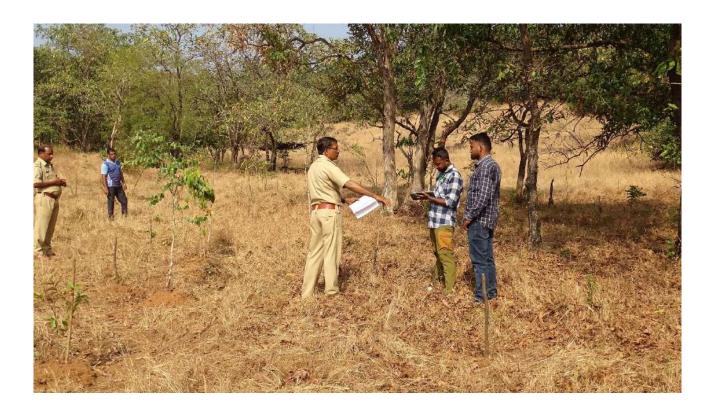

## **1. Sanguem Forest Range**

In Sanguem forest range, Compensatory Afforestation, and Assisted Natural Regeneration was carried out in an area of 15.0 ha during 2022-23. The performance of the plantations and the status of the APOs are discussed below.

| Location of the        | Area    | Survival   | Remarks                           |  |  |
|------------------------|---------|------------|-----------------------------------|--|--|
| plantation             |         | Percentage |                                   |  |  |
| CA plantation, Santona | 5.0 Ha  | 78%        | The performance of the            |  |  |
| village,               |         |            | plantation is good and maintained |  |  |
|                        |         |            | well.                             |  |  |
| ANR plantation in      | 10.0 Ha | 70%        | The performance of the            |  |  |
| Rumbrem village        |         |            | plantation is good and maintained |  |  |
|                        |         |            | well.                             |  |  |

| Sl.<br>Nos. | Name of the work                                                                                       | Area    | Remarks            |
|-------------|--------------------------------------------------------------------------------------------------------|---------|--------------------|
| 1.          | Maintenance of 1 year old plantation at Sy.<br>No 18 of Santona village                                | 5 Ha    | Well<br>maintained |
| 2.          | Maintenance of 1 year old ANR plantation at<br>Sy. No 77 of Uguem village and 15 of Salauli<br>village | 15 Ha   | Well<br>maintained |
| 3.          | Maintenance of 1 year old plantation at Sy.<br>No 77 of Uguem village                                  | 5 Ha    | Well<br>maintained |
| 4.          | Maintenance of 2-year-old plantation at Sy.<br>No 18 of Santona village                                | 2 Ha    | Well<br>maintained |
| 5.          | Maintenance of 2-year-old plantation at Sy.<br>No 23/1 parts of Rumbrem village                        | 5.2 Ha  | Well<br>maintained |
| 6.          | Eradication of Eupatorium weeds in area of 7 ha<br>in sy.no 55 of Sanvordem village                    | 7 Ha    | Carried out        |
| 7.          | Eradication of Eupatorium weeds in area of 10 ha<br>in sy.no77 of Uguem village                        | 10 Ha   | Carried out        |
| 8.          | Eradication of Eupatorium weeds in area of 4<br>Rkm in sy.no8 of Bhati village                         | 4 R/km  | Carried out        |
| 9.          | Creation of Fireline at Sy.No 76 of Uguem village                                                      | 12 R/km | Carried out        |
| 10.         | Creation of Viewline at Sy.No 77 & 78 of Uguem village                                                 | 4 R/km  | Carried out        |
| 11.         | Creation of Fireline at Sy.No 56 , 57 & 33 of<br>Rumbrem village 13 RKM                                | 13 R/km | Carried out        |