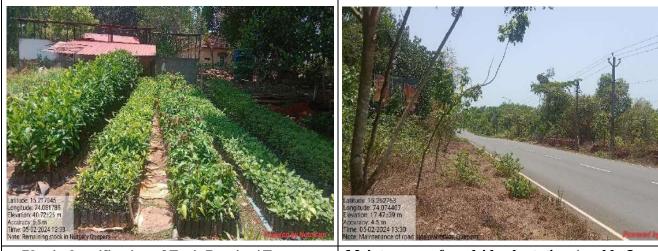

#### 3. Quepem

Plantation activities for 25 Ha and various APO activities were undertaken in this range. The performance of the plantations and the status of the APOs are discussed below.

#### Information about CA plantations under CAMPA 2022-23 in Quepem Range

| Locations of the plantations  | Area    | Survival   | Remarks          |
|-------------------------------|---------|------------|------------------|
|                               |         | Percentage |                  |
| CA plantation in, Cavrem Beat | 15.0 Ha | 80%        | Established and  |
|                               |         |            | performing well. |
| CA plantation in, Keri Beat   | 10.0 Ha | 82%        | Established and  |
|                               |         |            | performing well. |

#### Observations

The CA plantations were established in three different locations within the range. The observations made for the location and the performance of the plantation are given in the above Table Nos. 11. In general, all the plantations were performing well with healthy plants. About 27 tree species were planted in all the plantations with varying spacings of 3 x 3 and 4x4 metres. The survival percentage of the plots varied from 80 to 82%, with an average survival percentage of 81%.