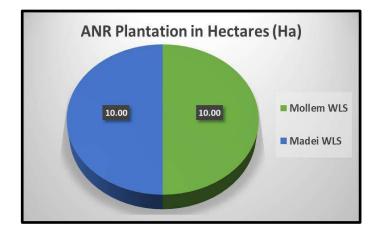

und 74%, which, while slightly lower, still demonstrate a relatively healthy ecosystem. The overall high survival rates reflect positively on the environmental conservation measures in place.

# PLANTATION CHART



Figure 6: Chart illustrating the total CA plantations raised in South Goa Territorial Division



Figure 7: Chart illustrating the total ANR plantations raised in South Goa Territorial Division



Figure 8: Chart illustrating the total CA plantations raised in North Goa Territorial Division



Figure 9: Chart illustrating the total ANR plantations raised in North Goa Territorial Division



Figure 10: Chart illustrating the total CA plantations raised in South Goa Wildlife Division



Figure 11: Chart illustrating the total ANR plantations raised in South Goa Wildlife Division



Figure 12: Chart illustrating the total ANR plantations raised in North Goa Wildlife Division



Figure 13: Chart illustrating the total ANR plantations raised in Goa Forest Development Corporation

## **Summary**

In the fiscal year 2022-23, significant efforts were undertaken across various divisions of Goa to enhance forest cover and biodiversity through extensive plantation activities under the Compensatory Afforestation (CAMPA) and Net Present Value (NPV) schemes.

In the South Goa Territorial Division, 150 hectares of plantations were raised. The survival rate of these plantations ranged from 74% to 83.5%, with an average survival rate of 78.42%.

In the South Goa Wildlife & Ecotourism Division, 30 hectares of plantations were established in Netravali and Cotigao. The survival rate