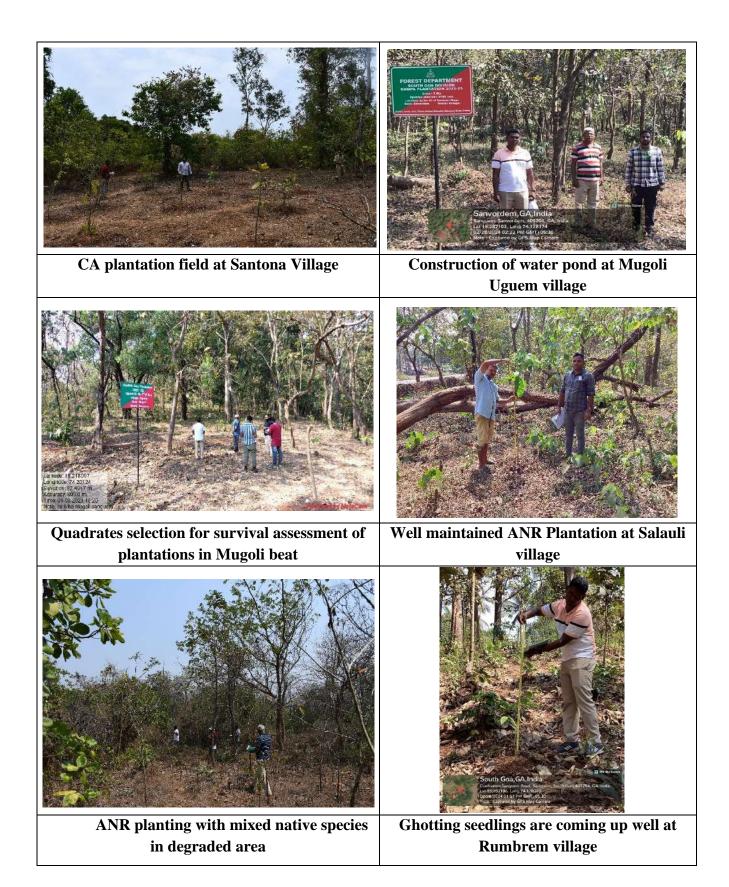

## **1. Sanguem Forest Range**

In Sanguem forest range, Compensatory Afforestation, and Assisted Natural Regeneration was carried out in an area of 15.0 ha during 2022-23. The performance of the plantations and the status of the APOs are discussed below.

| Location of the        | Area    | Survival   | Remarks                           |  |  |
|------------------------|---------|------------|-----------------------------------|--|--|
| plantation             |         | Percentage |                                   |  |  |
| CA plantation, Santona | 5.0 Ha  | 78%        | The performance of the            |  |  |
| village,               |         |            | plantation is good and maintained |  |  |
|                        |         |            | well.                             |  |  |
| ANR plantation in      | 10.0 Ha | 70%        | The performance of the            |  |  |
| Rumbrem village        |         |            | plantation is good and maintained |  |  |
|                        |         |            | well.                             |  |  |

#### Observations

26 plant species were observed in the evaluated quadrats with a spacing of 4 x 4 meters. The majority of the species were fruit producing species and the plants were healthy. The seedlings/ saplings were procured from various departmental nurseries raised under CAMPA and other state funding. The survival percentage varied from 70% to 78% in different plantations. The overall survival percentage observed is 74%.

| Sl.<br>Nos. | Name of the work                                                                                       | Area    | Remarks            |
|-------------|--------------------------------------------------------------------------------------------------------|---------|--------------------|
| 1.          | Maintenance of 1 year old plantation at Sy.<br>No 18 of Santona village                                | 5 Ha    | Well<br>maintained |
| 2.          | Maintenance of 1 year old ANR plantation at<br>Sy. No 77 of Uguem village and 15 of Salauli<br>village | 15 Ha   | Well<br>maintained |
| 3.          | Maintenance of 1 year old plantation at Sy.<br>No 77 of Uguem village                                  | 5 Ha    | Well<br>maintained |
| 4.          | Maintenance of 2-year-old plantation at Sy.<br>No 18 of Santona village                                | 2 Ha    | Well<br>maintained |
| 5.          | Maintenance of 2-year-old plantation at Sy.<br>No 23/1 parts of Rumbrem village                        | 5.2 Ha  | Well<br>maintained |
| 6.          | Eradication of Eupatorium weeds in area of 7 ha<br>in sy.no 55 of Sanvordem village                    | 7 Ha    | Carried out        |
| 7.          | Eradication of Eupatorium weeds in area of 10 ha<br>in sy.no77 of Uguem village                        | 10 Ha   | Carried out        |
| 8.          | Eradication of Eupatorium weeds in area of 4<br>Rkm in sy.no8 of Bhati village                         | 4 R/km  | Carried out        |
| 9.          | Creation of Fireline at Sy.No 76 of Uguem village                                                      | 12 R/km | Carried out        |
| 10.         | Creation of Viewline at Sy.No 77 & 78 of Uguem village                                                 | 4 R/km  | Carried out        |
| 11.         | Creation of Fireline at Sy.No 56 , 57 & 33 of<br>Rumbrem village 13 RKM                                | 13 R/km | Carried out        |

## 2. Kurdi Range

10.0 ha of ANR plantations were established in Kurdi Range during the year of assessment (2022-23). The performance of the plantations and the status of the APOs are discussed below.

| Locations of the         | Area | Survival   | Remarks                |
|--------------------------|------|------------|------------------------|
| plantations              |      | Plantation |                        |
| ANR plantation with      | 5 Ha | 75%        | The performance of the |
| mixed native species and |      |            | plantation is good and |
| fruit-bearing species in |      |            | maintained well.       |
| Vinchudrem               |      |            |                        |
| ANR plantation with      | 5 Ha | 75%        | The performance of the |
| mixed native species and |      |            | plantation is good and |
| fruit-bearing species in |      |            | maintained well.       |
| Colomba                  |      |            |                        |

#### Observations

The plantations were raised in open areas and in gaps existing among the existing plantations under Vinchudrem and Colomba Beat. A survival percentage (75%), was observed in the areas where plantations already existed. The overall survival percentage in the area is 75%. The seedlings/ saplings were procured from various departmental nurseries raised under CAMPA and state funding.