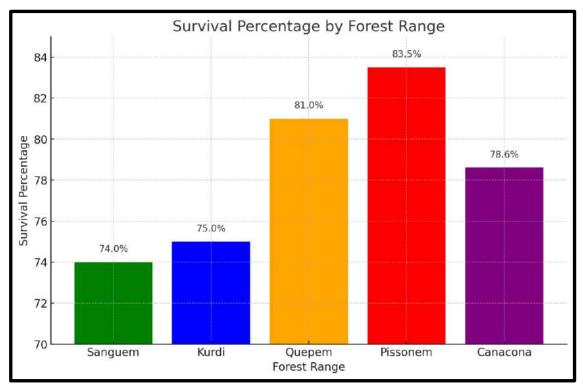

#### Observations

26 plant species were observed in the evaluated quadrats with a spacing of 4 x 4 meters. The majority of the species were fruit producing species and the plants were healthy. The seedlings/ saplings were procured from various departmental nurseries raised under CAMPA and other state funding. The survival percentage varied from 70% to 78% in different plantations. The overall survival percentage observed is 74%.