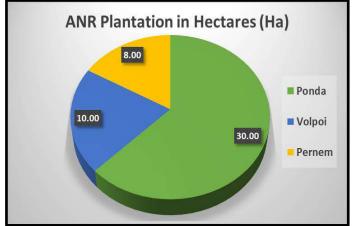

f survival percentages across the forest ranges is quite positive. Ponda has the highest survival rate at 80.2%, indicating strong ecological conditions in this range. Canacona follows with 77.5%, suggesting effective conservation efforts. Morlem and Quepem have similar survival rates of around 74%, which, while slightly lower, still demonstrate a relatively healthy ecosystem. The overall high survival rates reflect positively on the environmental conservation measures in place.

# PLANTATION CHART



Figure 6: Chart illustrating the total CA plantations raised in South Goa Territorial Division



Figure 7: Chart illustrating the total ANR plantations raised in South Goa Territorial Division



Figure 8: Chart illustrating the total CA plantations raised in North Goa Territorial Division



Figure 9: Chart illustrating the total ANR plantations raised in North Goa Territorial Division



Figure 10: Chart illustrating the total CA plantations raised in South Goa Wildlife Division



Figure 11: Chart illustrating the total ANR plantations raised in South Goa Wildlife Division



Figure 12: Chart illustrating the total ANR plantations raised in North Goa Wildlife Division



Figure 13: Chart illustrating the total ANR plantations raised in Goa Forest Development Corporation

## **Summary**

In the fiscal year 2022-23, significant efforts were undertaken across various divisions of Goa to enhance forest cover and biodiversity through extensive plantation activities under the Compensatory Afforestation (CAMPA) and Net Present Value (NPV) schemes.

In the South Goa Territorial Di