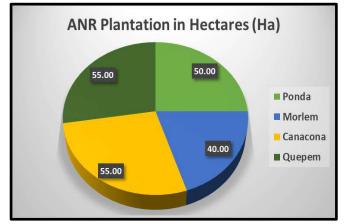

ll high survival rates reflect positively on the environmental conservation measures in place.

# PLANTATION CHART



Figure 6: Chart illustrating the total CA plantations raised in South Goa Territorial Division



Figure 7: Chart illustrating the total ANR plantations raised in South Goa Territorial Division



Figure 8: Chart illustrating the total CA plantations raised in North Goa Territorial Division



Figure 9: Chart illustrating the total ANR plantations raised in North Goa Territorial Division



Figure 10: Chart illustrating the total CA plantations raised in South Goa Wildlife Division



Figure 11: Chart illustrating the total ANR plantations raised in South Goa Wildlife Division



Figure 12: Chart illustrating the total ANR plantations raised in North Goa Wildlife Division



Figure 13: Chart illustrating the total ANR plantations raised in Goa Forest Development Corporation

## **Summary**

In the fiscal year 2022-23, significant efforts were undertaken across various divisions of Goa to enhance forest cover and biodiversity through extensive plantation activities under the Compensatory Afforestation (CAMPA) and Net Present Value (NPV) schemes.

In the South Goa Territorial Division, 150 hectares of plantations were raised. The survival rate of these plantations ranged from 74% to 83.5%, with an average survival rate of 78.42%.

In the South Goa Wildlife & Ecotourism Division, 30 hectares of plantations were established in Netravali and Cotigao. The survival rate of plants in this division varied from 79.3% to 82%, resulting in an average survival rate of 80