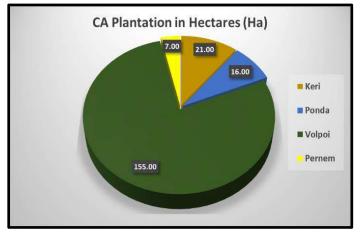

ies across different forest ranges under Goa Forest Development Corporation (GFDC)

The analysis of survival percentages across the forest ranges is quite positive. Ponda has the highest survival rate at 80.2%, indicating strong ecological conditions in this range. Canacona follows with 77.5%, suggesting effective conservation efforts. Morlem and Quepem have similar survival rates of around 74%, which, while slightly lower, still demonstrate a relatively healthy ecosystem. The overall high survival rates reflect positively on the environmental conservation measures in place.

# PLANTATION CHART



Figure 6: Chart illustrating the total CA plantations raised in South Goa Territorial Division



Figure 7: Chart illustrating the total ANR plantations raised in South Goa Territorial Division



Figure 8: Chart illustrating the total CA plantations raised in North Goa Territorial Division



Figure 9: Chart illustrating the total ANR plantations raised in North Goa Territorial Division



Figure 10: Chart illustrating the total CA plantations raised in South Goa Wildlife Division



Figure 11: Chart illustrating the total ANR plantations raised in South Goa Wildlife Division



Figure 12: Chart illustrating the total ANR plantations raised in North Goa Wildlife Division



Figure 13: Chart illustrating the total ANR plantations raised in Goa Forest Development Corporation

## **Summary**

In the fiscal year 2022-23, significant efforts were undertaken across various divisions of Goa to enhance forest cover and biodiversity through extensive plantation activities under the Compen