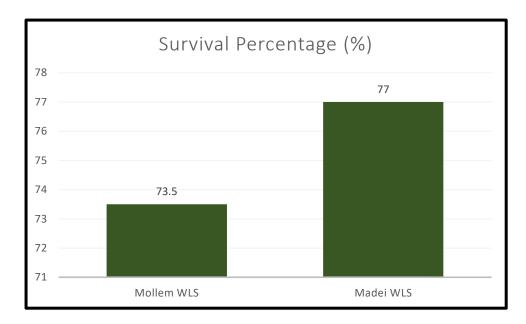

in open Nature<br>Interpretation Centre a Campal.                                                                | 1 No.  | Carried out |
| 37 | Supply of Avifauna Murals for display in open Nature<br>Interpretation Centre at Campal.                                                             | 2 Nos. | Carried out |
| 38 | Supply of Avifauna Murals for display in open Nature<br>Interpretation Centre at Campal.                                                             | -      | Carried out |



Construction of circular platform with kerb stones



**Construction of Hexagonal parabola** 





Construction of water cascade

**Construction of Compost unit at Campal** 



Well-constructed inspection path at Campal



Irrigation system installed at Nursery for public distribution at Campal



Figure 4: Bar graph illustrating the survival percentage of species across different forest ranges under North Goa Wildlife ranges.

In the North Goa Wildlife & Ecotourism Division, 20 hectares of plantations were raised in Bhagwan Mahavir National Park and Wildlife Sanctuary, Mollem, and Madei Wildlife Sanctuary. The survival rate of plants in this division varied from 73.5% to 77%, with an average survival rate of 75.25%, indicating optimal conditions or management practices.

# 7.0 Field observations in Research and Utilisation Division, Margao

In the Research and Utilisation Division, Margao, major activities carried out under CAMPA during the years 2022-23 were in Quepem and Valpoi. The majority of the raising of nursery plants, organizing training courses, and maintenance of plant