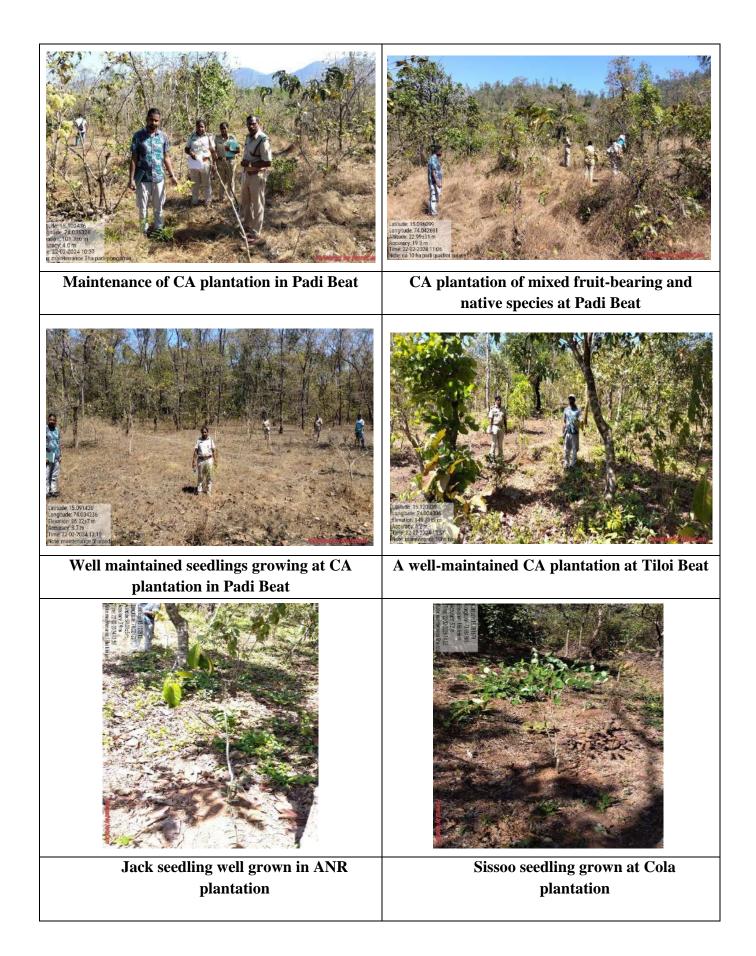

#### 4. Pissonem Range

Plantation activities for 20 Ha and various APO activities were undertaken in this range. The performance of the plantations and the status of the APOs are discussed below.

#### Information about CA plantations under CAMPA 2022-23 in Pissonem Range

| Locations of the    | Area  | Survival   | Remarks                             |
|---------------------|-------|------------|-------------------------------------|
| plantations         |       | Percentage |                                     |
| ANR Plantation,     | 10 Ha | 82%        | The plants are growing well and the |
| Gocoldem Village    |       |            | plantation was maintained well.     |
| CA Plantation, Padi | 10 Ha | 85%        | The plants are growing well and the |
| Village, Padi Beat  |       |            | plantation was maintained well.     |

#### Observations

This range had 20 Ha of plantations established under CAMPA. About 19 species were planted, of which most of them were fruit yielding tree species. The plantations were healthy and maintained well and the survival of the seedlings varied from 82% to 85%. Overall, the survival percentage was 83.5%. Saplings were received from the nursery established for this purpose and also from other nurseries of the forest department.

#### Information about other CAMPA activities as per APO and its details

| Sl. No | Name of the work                                                                                                                 | Area    | Remarks                       |
|--------|----------------------------------------------------------------------------------------------------------------------------------|---------|-------------------------------|
| 1.     | Maintenance of 1 year old 2022-23-22 CA plantation in Sy.Nos.1/0 of Padi village, 1000 Nos. (6(a) of CAF, Act)                   | 5.0 Ha  | Maintained well.              |
| 2.     | Maintenance of 2-year-old 2020-21 CA plantation in<br>Sy.Nos.12/0 of Padi village(6(a) of CAF, Act)                              | 2.0 Ha  | Carried out                   |
| 3.     | Maintenance of 2-year-old 2020-21 CA plantation in Sy.Nos.16/0 of Padi village. (6(a) of CAF, Act)                               | 1.0 Ha  | Carried out                   |
| 4.     | Maintenance of 2-year-old 2020-21 CA plantation, in Sy.Nos.114/0 of Barcem village. (6(a) of CAF, Act)                           | 3.0 Ha  | Carried out                   |
| 5.     | Maintenance of 2-year-old 2020-21 CA plantation in Sy.Nos.23/0 of Barcem village (6(a) of CAF, Act)                              | 5.0 Ha  | Work was<br>executed<br>well. |
| 6.     | Maintenance of 1 year old 2022-23-22 ANR plantation in Sy.Nos.1/0 of Padi village, 2500 Nos. (6(a) of CAF, Act)                  | 20.0 Ha | Work was<br>executed<br>well. |
| 7.     | Creation of Firelines in Sy.Nos.114 & 23 of Barcem Village (10 kms).                                                             | 10 Kms  | Carried out                   |
| 8.     | Creation of Firelines in Sy.Nos.23 of Cordem Village & Sy.Nos.10, 12, 1 of Padi Village (05 kms).                                | 5 Kms   | Carried out                   |
| 9.     | Creation of Firelines in Sy.Nos.12/0 of Padi Village (05 kms).                                                                   | 5 Kms   | Carried out                   |
| 10.    | Creation of Firelines in Sy.Nos.32/0 of Padi Village (05 kms).                                                                   | 5 Kms   | Carried out                   |
| 11.    | Eradication of Eupatorium (weeds) over an area of 10 ha in<br>Govt. Forest area under survey.Nos. 100 of Canacona<br>Village.    | 10 Ha   | Carried out                   |
| 12.    | Eradication of Eupatorium (weeds) over an area of 10ha in<br>Govt. Forest area under survey.Nos. 1/0 of Padi Village.            | 10 Ha   | Carried out                   |
| 13.    | Eradication of Eupatorium (weeds) over an area of 10 ha in<br>Govt. Forest area under survey.Nos. 29/0 of Quedem<br>Village.     | 10 Ha   | Carried out                   |
| 14.    | Maintenance of 1 year old 2022-23-22 CA plantation in<br>Sy.Nos.39/0 of Tiloi village, (Phase- II) 1000Nos.(6(a) of<br>CAF, Act) | 5 Ha    | Carried out                   |
| 15.    | Maintenance of 1 year old 2022-23-22 CA plantation in Sy.Nos.39/0 of Tiloi village, 2000 Nos. (6(a) of CAF, Act)                 | 10 Ha   | Carried out                   |
| 16.    | Maintenance of 2-year-old 2020-21 CA plantation in<br>Sy.Nos.402 of Cola village (6(a) of CAF, Act)                              | 5 Ha    | Carried out                   |
| 17.    | Maintenance of 2-year-old 2020-21 CA plantation, in<br>Sy.Nos.402 of Cola village (Phase-II) (6(a) of CAF, Act)                  | 5 Ha    | Carried out                   |
| 18.    | Watch and ward for 1 year old (2022-23-22) 5ha, CA plantation (Phase- II). Sy.Nos.39/0 of Tiloi village                          | 1 Nos.  | Carried out                   |
| 19.    | Watch and ward for 1 year old (2022-23-22) 10ha, CA plantation. Sy.Nos.39/0 of Tiloi village                                     | 1 Nos.  | Carried out                   |