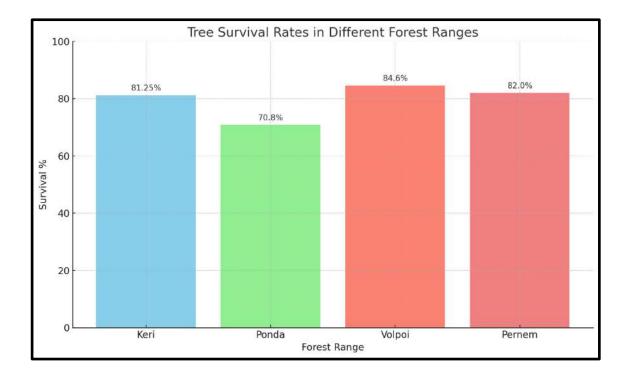

sdiction of Pernem Range                                    | -          | Carried out |  |
| 3.   | Engagement of Fire watcher at Alorna & Casarvarne                                                                       | -          | Carried out |  |
| 4.   | Chain link fencing using RCC Poles at 3.5 interval in Alorna Village at CA Planation                                    | 7 Ha       | Carried out |  |
| 5.   | Chain link fencing 400 to 730 mtrs using RCC<br>Poles at 3.5 interval in Alorna Village at CA<br>Planation              | 7 Ha       | Carried out |  |
| 6.   | Chain link fencing730 to 1060 mtrs using<br>RCC Poles at 3.5 interval in Alorna Village at<br>CA Planation              | 7 Ha       | Carried out |  |

# Table Nos. 43 Details of APOs carried out in Pernem Range





Figure 3: Bar graph illustrating the survival percentage of species across different forest ranges under North Goa Territorial ranges

It is encouraging to observe that all ranges have a survival rate above 70%, with Volpoi leading at 84.6%. This indicates successful efforts in these regions to maintain and protect tree populations. The overall high survival rates reflect positively on the environmental conservation measures in place.

# 6.0 Field observations in North Goa Wildlife & Ecotourism Division

In the North Goa Wildlife and Ecotourism Division, major activities carried out under CAMPA during the years 2022-23 were in Bhagwan Mahavir National Park and Wildlife Sanctuary (Mollem), Madhei Wildlife Sanctuary, Bondla Wildlife Sanctuary and Campal Wildlife Range. No plantation activi