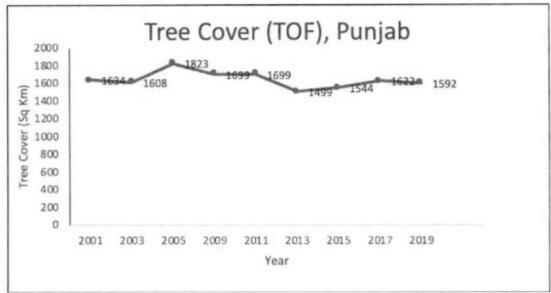

| 1,32,753.15 |
| (B) P      | RIVATE FORESTS                                            |             |
| 4          | Under Sec. 4 & 5 of Punjab Land<br>Preservation Act, 1900 | 1,11,049.91 |
| 5          | Under Sec. 38 of Indian Forest Act,<br>1927.              | 433.12      |
|            | Total Private Forests                                     | 1,11,483.03 |
|            | Grand Total                                               | 2,44,236.18 |

#### a) Impact of Previous Afforestation works in Punjab:

The Forest Survey of India biennially assesses the forest cover in all the States through Satellite Imagery and publishes State of Forest Report. As per the report for the State of Punjab the trend of Forest Cover and Tree outside Forest (ToF) is as follows:





The forest area of the State has doubled from 943 sq km in 1987 to 1849 sq km in 2019. On an average, there is an increase of 30 sq km of forest area per annum due to the afforestation programs undertaken by the State Forest Department in past and the protection efforts.

The above increase is over and above the tree felling due to developmental works under FCA, 1980, felling as per the Working Plans and felling of trees from areas closed under section 4 and 5 of PLPA, 1900.

Similarly, the area under Trees Outside Forest (ToF) in the State of Punjab has been maintained stably around 1500 to 1600 sq km approximately. To enhance the area under trees outside forest, the Forest Department in the Past and recent years is facilitating the afforestation/tree planting under various schemes in t