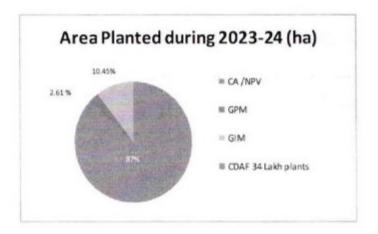

| Area to be<br>Planted during<br>2025-26 (ha) |
|----------------|----------------------------------------|----------------------------------------------|
| 4990           | 1939                                   | 1711                                         |
| 150            | 158                                    | 200                                          |
| 600            | 0                                      | 800                                          |
| 5740           | 2097                                   | 2711                                         |
| 34 lakh plants | 35 lakh plants                         | 37 Lakhs plants                              |
|                | 4990<br>150<br>600<br><b>5740</b>      | (ha) 4990 1939 150 158 600 0 5740 2097       |





The Forest Department is thus proposing 2711 ha. Afforestation in total which is much more than the target for the average annual projected increase of the green cover from 5.93% to 7.00% of the total geographical area of 5036200 Ha as per the FSI State of Forest Report 2021.

- b. As per the State level Indicator 15.2.1-
  - Ratio of the Area of Plantation under Compensatory Afforestation to Forest Area Diverted under FCA, 1980- In addition to the 15.2.1 above, it is desired that the Ratio of the Area planted to the area diverted should be more than 1. For the year 2024-25, the area diverted is 232.90 ha and the area being planted under Compensatory

Afforestation is 582.252 ha during 2025-26 and is much more than double of the targeted ratio as per SDGs.

- Total growing stock and ca