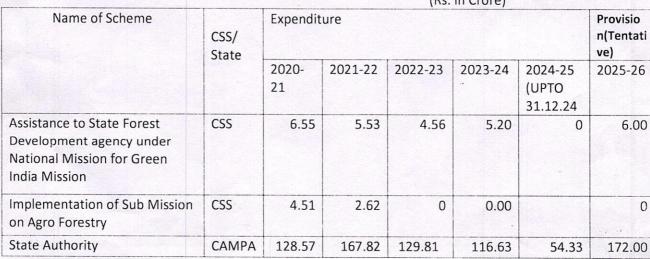

#### Rs in Lacs

|         |                                                                                                                                  |    | 25-26          | Bud    | SS 24 1200.00 1000.00 17200.00 4500.00 24900.00 120.00 360.00 25260.00 | 2025-26  |  |
|---------|----------------------------------------------------------------------------------------------------------------------------------|----|----------------|--------|------------------------------------------------------------------------|----------|--|
| Sr. No. | Name of Scheme                                                                                                                   |    | nding<br>ttern |        | Outlay Proposed                                                        |          |  |
|         |                                                                                                                                  | CS | SS             | CS     | 24  1200.00  1000.00  1000.00  17200.00  17200.00  24900.00  2         | Total    |  |
| 1       | 2                                                                                                                                | 3  | 4              | 23     | 24                                                                     | 25       |  |
|         | Forestry & Wild Life                                                                                                             |    |                |        |                                                                        | A.       |  |
|         | State Level Schemes                                                                                                              |    |                |        |                                                                        |          |  |
| 1       | Punjab Community & Social Forestry Project, Promotion to e-Governance, Research, Training, extension and Forestry Education etc. | 0  | 100            | 0.00   | 1200.00                                                                | 1200.00  |  |
| 2       | Conservation, Management & Development of wild life in the State                                                                 | 0  | 100            | 0.00   | 1000.00                                                                | 1000.00  |  |
| 3       | Assistance for Development of Selected Zoos                                                                                      | 0  | 100            | 0.00   | 1000.00                                                                | 1000.00  |  |
| 4       | State Authority (PUNCAMPA)                                                                                                       | 0  | 100            | 0.00   | 17200.00                                                               | 17200.00 |  |
| 5       | Green Punjab Mission                                                                                                             | 0  | 100            | 0.00   | 4500.00                                                                | 4500.00  |  |
|         | Total<br>(State Funded Schemes)                                                                                                  |    |                | 0.00   | 24900.00                                                               | 24900.00 |  |
|         | Centrally Sponsored Schemes                                                                                                      |    |                |        |                                                                        |          |  |
| 6       | Assistance to State Forest Development Agency Under National Mission for Green India Mission                                     | 60 | 40             | 360.00 | 240.00                                                                 | 600.00   |  |
| 7       | Forest Fire Prevention and Management                                                                                            | 60 | 40             | 180.00 | 120.00                                                                 | 300.00   |  |
|         | Total (CSS)                                                                                                                      |    | 241            | 540.00 | 360.00                                                                 | 900.00   |  |
|         | Grand Total<br>(Forestry & Wild Life)                                                                                            |    |                | 540.00 | 25260.00                                                               | 25800.00 |  |

APOs for the year 2025-26 in respect of the above schemes are under preparation. Thus the financial outlay are tentatively indicated in above table

Note

Chief Executive Offcier, State Authority (CAMPA), Punjab