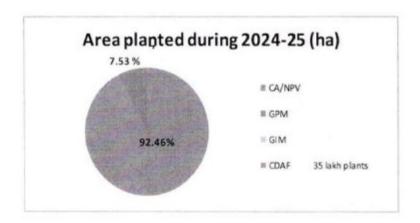

Area to be<br>Planted during<br>2025-26 (ha) |
|----------------|----------------------------------------|----------------------------------------------|
| 4990           | 1939                                   | 1711                                         |
| 150            | 158                                    | 200                                          |
| 600            | 0                                      | 800                                          |
| 5740           | 2097                                   | 2711                                         |
| 34 lakh plants | 35 lakh plants                         | 37 Lakhs plants                              |
|                | 4990<br>150<br>600<br><b>5740</b>      | (ha) 4990 1939 150 158 600 0 5740 2097       |





The Forest Department is thus proposing 2711 ha. Afforestation in total which is much more than the target for the average annual projected increase of the green cover from 5.93% to 7.00% of the total geographical area of 5036200 Ha as per the FSI State of Forest Report 2021.

- b. As per the State level Indicator 15.2.1-
  - Ratio of the Area of Plantation under Compensatory Afforestation to Forest Area Diverted under FCA, 1980- In addition to the 15.2.1 above, it is desired that the Ratio of the Area planted to the area diverted should be more than 1. For the year 2024-25, the area diverted is 232.90 ha and the area being planted under Compensatory

Afforestation is 582.252 ha during 2025-26 and is much more than double of the targeted ratio as per SDGs.

- Total growing stock and carb