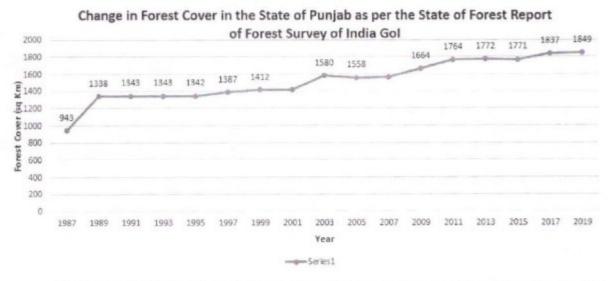

| 1,32,753.15 |
| (B) P      | RIVATE FORESTS                                            |             |
| 4          | Under Sec. 4 & 5 of Punjab Land<br>Preservation Act, 1900 | 1,11,049.91 |
| 5          | Under Sec. 38 of Indian Forest Act,<br>1927.              | 433.12      |
|            | Total Private Forests                                     | 1,11,483.03 |
|            | Grand Total                                               | 2,44,236.18 |

#### a) Impact of Previous Afforestation works in Punjab:

The Forest Survey of India biennially assesses the forest cover in all the States through Satellite Imagery and publishes State of Forest Report. As per the report for the State of Punjab the trend of Forest Cover and Tree outside Forest (ToF) is as follows:





The forest area of the State has doubled from 943 sq km in 1987 to 1849 sq km in 2019. On an average, there is an increase of 30 sq km of forest area per annum due to the afforestation programs undertaken by the State Forest Department in past and the protection efforts.

The above increase is over and above the tree felling due to developmental works under FCA, 1980, felling as per the Working Plans and felling of trees from areas closed under section 4 and 5 of PLPA, 1900.

Similarly, the area under Trees Outside Forest (ToF) in the State of Punjab has been maintained stably around 1500 to 1600 sq km approximately. To enhance the area under trees outside forest, the Forest Department in the Past and recent years is facilitating the afforestation/tree planting under various schemes in