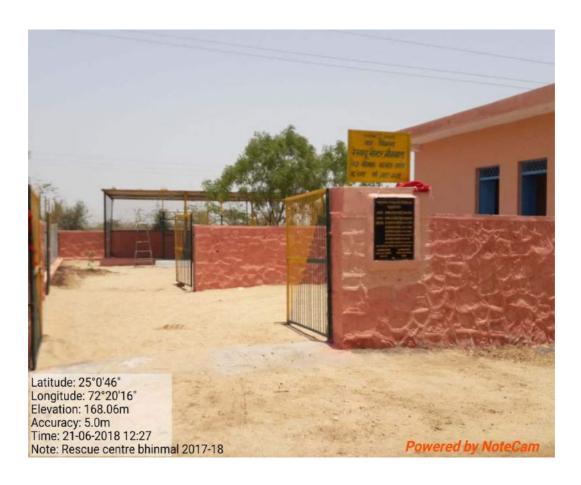

|                                      |                  |                | F        | (H) Works | done und | Works done under CAMPA |          |           |          |          |           |
|--------------------------------------|------------------|----------------|----------|-----------|----------|------------------------|----------|-----------|----------|----------|-----------|
| Name of work                         | work             | unit           | 2010-11  | 2011-12   | 2012-13  | 2013-14                | 2014-15  | 2015-16   | 2016-17  | 2017-18  | Total     |
|                                      | NFL              | ha.            | 0.00     | 468.00    | 538.88   | 529.32                 | 342.05   | 1868.71   | 1518.49  | 1150.80  | 6416.24   |
| Plantation                           | DFL              | ha.            | 0.00     | 1750.00   | 1000.00  | 1000.00                | 1033.01  | 3182.03   | 1547.08  | 3956.00  | 13468.12  |
|                                      | ANR              | ha.            | 0.00     | 6175.00   | 4500.00  | 2300.00                | 1462.00  | 3962.00   | 6250.00  | 2350.00  | 26999.00  |
| 4 feet Wall                          |                  | rmt.           | 12458.00 | 25313.00  | 25766.00 | 14662.00               | 31180.00 | 140516.90 | 37210.50 | 71574.50 | 358680.90 |
| 6 feet wall                          |                  | rmt.           | 6944.00  | 11170.00  | 20255.00 | 11862.00               | 35880.00 | 0.00      | 4851.00  | 49431.00 | 140393.00 |
| 6 feet wall ( A Part )               |                  | rkm.           | 0.00     | 0.00      | 0.00     | 00.00                  | 0.00     | 0.00      | 8.00     | 0.00     | 8.00      |
| Abhera Biological Park(12 feet Wall) | rk(12 feet Wall) | rmt.           | 0.00     | 0.00      | 1370.00  | 2199.20                | 0.00     | 0.00      | 0.00     | 0.00     | 3569.20   |
| WL Closour                           |                  | ha.            | 0.00     | 200.00    | 200.00   | 0.00                   | 0.00     | 0.00      | 0.00     | 0.00     | 400.00    |
| Black Buck Amalsara                  |                  | rmt.           | 00.00    | 0.00      | 00.00    | 1400                   | 0.00     | 0.00      | 00.00    | 0.00     | 1400.00   |
| Boundry Pillers                      |                  | Nos.           | 820.00   | 2774.00   | 2008.00  | 1322.00                | 2893.00  | 4244.00   | 2355.00  | 1038.00  | 17454.00  |
| Forest Chowkies                      |                  | Nos.           | 27.00    | 20.00     | 18.00    | 18.00                  | 39.00    | 40.00     | 21.00    | 15.00    | 198.00    |
| OCR                                  |                  | Nos.           | 7.00     | 9.00      | 8.00     | 8.00                   | 14.00    | 9.00      | 4.00     | 3.00     | 62.00     |
| Anicut III                           |                  | Nos.           | 16.00    | 11.00     | 15.00    | 4.00                   | 22.00    | 0.00      | 0.00     | 0.00     | 68.00     |
| Anicut II                            |                  | Nos.           | 15.00    | 13.00     | 14.00    | 19.00                  | 30.00    | 0.00      | 0.00     | 00.00    | 91.00     |
| Bio Toilets                          |                  | Nos.           | 0.00     | 0.00      | 0.00     | 0.00                   | 0.00     | 0.00      | 0.00     | 20.00    | 20.00     |
| Creation of Rescue Centres           | Centres          | Nos.           | 2.00     | 2.00      | 5.00     | 0.00                   | 3.00     | 2.00      | 0.00     | 17.00    | 31.00     |
| Creation of RescueWards              | Vards            | Nos.           | 0.00     | 0.00      | 0.00     | 0.00                   | 0.00     | 0.00      | 17.00    | 8.00     | 25.00     |
| Gas Connection                       |                  | Rs. In<br>Lacs | 0.00     | 0.00      | 0.00     | 0.00                   | 0.00     | 0.00      | 1979.42  | 1986.05  | 3965.47   |