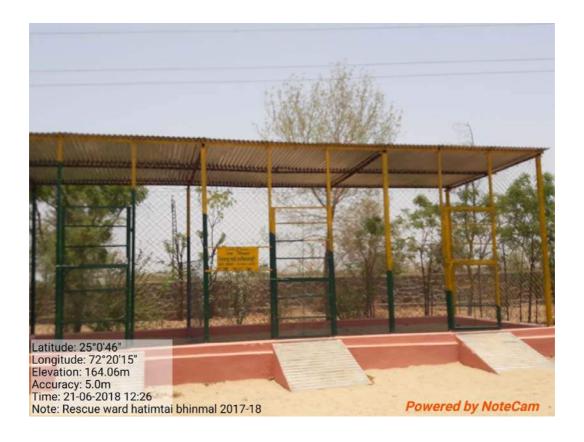

|                                      |                  |                | F        | (H) Works | done und | Works done under CAMPA |          |           |          |          |           |
|--------------------------------------|------------------|----------------|----------|-----------|----------|------------------------|----------|-----------|----------|----------|-----------|
| Name of work                         | work             | unit           | 2010-11  | 2011-12   | 2012-13  | 2013-14                | 2014-15  | 2015-16   | 2016-17  | 2017-18  | Total     |
|                                      | NFL              | ha.            | 0.00     | 468.00    | 538.88   | 529.32                 | 342.05   | 1868.71   | 1518.49  | 1150.80  | 6416.24   |
| Plantation                           | DFL              | ha.            | 0.00     | 1750.00   | 1000.00  | 1000.00                | 1033.01  | 3182.03   | 1547.08  | 3956.00  | 13468.12  |
|                                      | ANR              | ha.            | 0.00     | 6175.00   | 4500.00  | 2300.00                | 1462.00  | 3962.00   | 6250.00  | 2350.00  | 26999.00  |
| 4 feet Wall                          |                  | rmt.           | 12458.00 | 25313.00  | 25766.00 | 14662.00               | 31180.00 | 140516.90 | 37210.50 | 71574.50 | 358680.90 |
| 6 feet wall                          |                  | rmt.           | 6944.00  | 11170.00  | 20255.00 | 11862.00               | 35880.00 | 0.00      | 4851.00  | 49431.00 | 140393.00 |
| 6 feet wall ( A Part )               |                  | rkm.           | 0.00     | 0.00      | 0.00     | 00.00                  | 0.00     | 0.00      | 8.00     | 0.00     | 8.00      |
| Abhera Biological Park(12 feet Wall) | rk(12 feet Wall) | rmt.           | 0.00     | 0.00      | 1370.00  | 2199.20                | 0.00     | 0.00      | 0.00     | 0.00     | 3569.20   |
| WL Closour                           |                  | ha.            | 0.00     | 200.00    | 200.00   | 0.00                   | 0.00     | 0.00      | 0.00     | 0.00     | 400.00    |
| Black Buck Amalsara                  |                  | rmt.           | 00.00    | 0.00      | 00.00    | 1400                   | 0.00     | 0.00      | 00.00    | 0.00     | 1400.00   |
| Boundry Pillers                      |                  | Nos.           | 820.00   | 2774.00   | 2008.00  | 1322.00                | 2893.00  | 4244.00   | 2355.00  | 1038.00  | 17454.00  |
| Forest Chowkies                      |                  | Nos.           | 27.00    | 20.00     | 18.00    | 18.00                  | 39.00    | 40.00     | 21.00    | 15.00    | 198.00    |
| OCR                                  |                  | Nos.           | 7.00     | 9.00      | 8.00     | 8.00                   | 14.00    | 9.00      | 4.00     | 3.00     | 62.00     |
| Anicut III                           |                  | Nos.           | 16.00    | 11.00     | 15.00    | 4.00                   | 22.00    | 0.00      | 0.00     | 0.00     | 68.00     |
| Anicut II                            |                  | Nos.           | 15.00    | 13.00     | 14.00    | 19.00                  | 30.00    | 0.00      | 0.00     | 00.00    | 91.00     |
| Bio Toilets                          |                  | Nos.           | 0.00     | 0.00      | 0.00     | 0.00                   | 0.00     | 0.00      | 0.00     | 20.00    | 20.00     |
| Creation of Rescue Centres           | Centres          | Nos.           | 2.00     | 2.00      | 5.00     | 0.00                   | 3.00     | 2.00      | 0.00     | 17.00    | 31.00     |
| Creation of RescueWards              | Vards            | Nos.           | 0.00     | 0.00      | 0.00     | 0.00                   | 0.00     | 0.00      | 17.00    | 8.00     | 25.00     |
| Gas Connection                       |                  | Rs. In<br>Lacs | 0.00     | 0.00      | 0.00     | 0.00                   | 0.00     | 0.00      | 1979.42  | 1986.05  | 3965.47   |