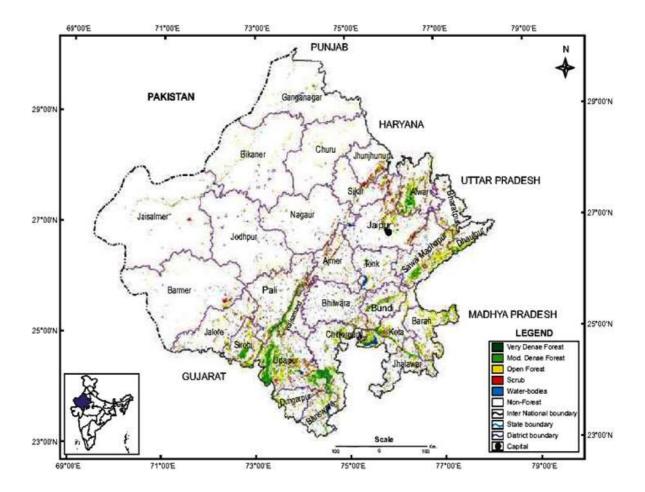

Forest Area:-

The recorded Forest area is 32828 sq. km. which is 9.59 percent of its total geographical area. The per capita forest area is only 0.05 ha, which is one of the lowest in the country. Forests of the State meet the multiple demands of timber, small timber, firewood, fodder and other nontimber forest produce for livelihood needs of local people living in and around forest areas. However, there is a very large gap between the actual demand and supply.

Forest Types:-

The forests of State are basically of four types spread unequally across the state, which are as follows:-

1. Tropical Thorn Forests.

2. Tropical Dry Deciduous Forests.

3. Central India Sub-Tropical Hill Forests.

4. Mixed Miscellaneous Forests.

Recorded Forest Area:-

Based on the legal status 55.77per cent of land is protected forest and about 37.99per cent reserved forest and the rest 6.24per cent unclassed forest.

As per Forest Survey of India Report, 2017, 1.34% comprises of scrub, 3.55% open forest, 1.27% moderately dense forest and 0.02% very dense forest.

Protected Areas:-

The State has 3 National Parks and 26 Wildlife Sanctuariesand 13 Conservation Reserves. The State also has 3 Tiger Reserves, namely, Ranthambhore, Sariska and Mukundra. The State has two world heritage wetlands, namely the Keoladev National Park, Bharatpur and Sambhar Lake.