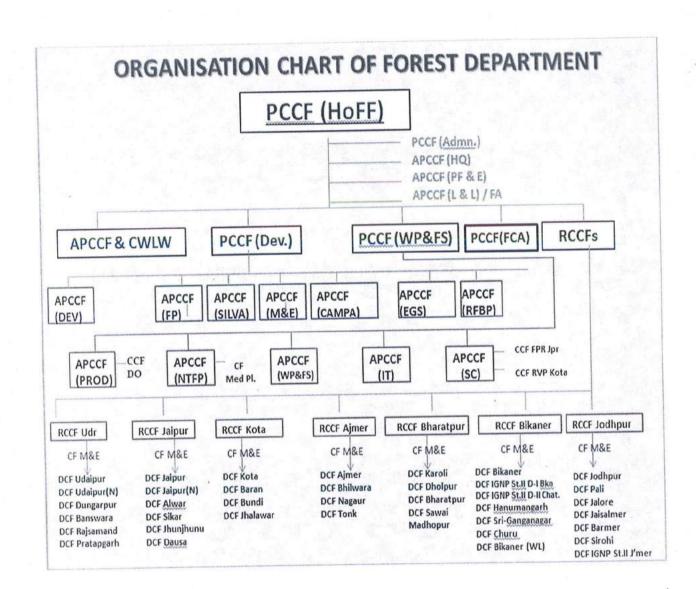

### Administration Organizational Details:-

| Administrative Setup                     | In Numbers |
|------------------------------------------|------------|
| Territorial Circles (including Wildlife) | 13         |
| Territorial Forest Divisions             | 38         |
| Wildlife Forest Divisions                | 16         |
| State Trading Divisions                  | 5          |
| Project Divisions                        | 4          |
| Forest Ranges                            | 387        |