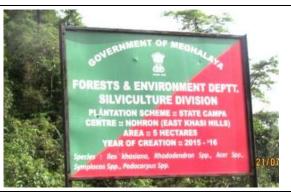

### II. NPV ACTIVITIES

1) Items of work under Rule 5(2) of CAF Rules, 2018

| i)         | 1                   | Assisted Natural Regeneration (N                                                                                                                                                                                                     | atural Forest M          | anagement, Rule 5 | (2)(a)                                                                           |
|------------|---------------------|--------------------------------------------------------------------------------------------------------------------------------------------------------------------------------------------------------------------------------------|--------------------------|-------------------|----------------------------------------------------------------------------------|
| SI.<br>No. | Division            | Items of works                                                                                                                                                                                                                       | Quantity                 | Amount            | Remarks                                                                          |
| 35         | (T)<br>Williamnagar | East & North Garo Hills (T) Division, Williamnagar Preliminary work for Plantation - 15 Ha First Year Creation of Nursery (1 Polypot & 2 Naked root bed per Ha) i. Polypot Nursery Beds- 15 Beds ii. Nakedroot Nursery Beds- 30 Beds | 15 Ha                    | ₹9,33,510.00      | Detailed Estimate, Site<br>Inspection Report &<br>KML enclosed as<br>Annexure 35 |
| 36         | (T)<br>Williamnagar | First year creation of Plantation - 28 Ha Second year creation of Nursery (1 Polypot & 2 Naked root bed per Ha)  i) Polypot Nursery Beds - 28 Beds ii) Nakedroot Nursery Beds - 56 Beds                                              | 28 Ha                    | ₹ 12,46,826.00    | Detailed Estimate &<br>KML enclosed as<br>Annexure 36                            |
| 37         | (T)<br>Williamnagar | Second Year Maintainance of Plantation of 2020-21 - 40 Ha                                                                                                                                                                            | 40 Ha                    | ₹ 10,21,200.00    | Detailed Estimate &<br>KML enclosed as<br>Annexure 37                            |
| 38         | (T)<br>Williamnagar | Third Year Maintainnace of Planataion of 2014-17 - 10 Ha                                                                                                                                                                             | 10 Ha                    | ₹ 2,14,600.00     | Detailed Estimate &<br>KML enclosed as<br>Annexure 38                            |
| 39         | (T)<br>Williamnagar | Plantation along with Fencing of Encroachment Prone areas                                                                                                                                                                            | 10000 Saplings<br>@250/- | ₹ 25,00,000       | Detailed Estimate &<br>KML enclosed as<br>Annexure 39                            |
| 40         | (T)<br>Williamnagar | in Chimabangshi Reserve Forest to protect the RF from<br>Encroachments - Phase - L                                                                                                                                                   | 500 Rmt<br>@4,500/-      | ₹ 22,50,000       | Detailed Estimate<br>enclosed as Annexure<br>40                                  |
| 41         | (T)<br>Williamnagar | Second year Maintainance of 20 Permanent Polypot Beds & 10 permanent Naked Root Beds created under CAMPA 2021-22                                                                                                                     | 6 Nos.<br>@45,791/-      | ₹ 1,63,170        | Detailed Estimate<br>enclosed as Annexure<br>41                                  |
| 12         | (T)<br>Williamnagar | Planting of Saplings in Blank Areas with Bamboo cage in<br>Rajasimla RF                                                                                                                                                              | 5000 Saplings<br>@250/-  | ₹ 12,50,000       | Detailed Estimate<br>enclosed as Annexure<br>42                                  |
| 13         | (T) Baghmara        | South Garo Hills, (SF&T) Division, Baghmara  1) Southern Range, Baghmara                                                                                                                                                             |                          |                   | -                                                                                |
| 14         | (T) Baghmara        | 3rd year maintenance of plantation under Baghmara RF (Panda)                                                                                                                                                                         | 2.5 ha                   | ₹ 44,400.00       | Detailed Estimate &                                                              |
| 5 (        | (T) Baghmara        | 2nd year maintenance of plantation under Baghmara RF<br>(Panda)                                                                                                                                                                      | 2.5 ha                   | ₹ 44,400.00       | KML enclosed as<br>Annexure 44                                                   |
| 6 (        | (T) Baghmara        | 2nd year maintenance of plantation under Baghmara RF<br>(Rangasora)                                                                                                                                                                  | 5.0 ha                   | ₹ 88,800.00       | Detailed Estimate &<br>KML enclosed as<br>Annexure 46                            |
| 7 (        | T) Baghmara         | Preliminary work and 1st year creation of plantation under<br>Baghmara RF (Iqbalpur)                                                                                                                                                 | 5.0 ha                   | ₹ 2,22,000.00     | Detailed Estimate &<br>KML enclosed as<br>Annexure 47                            |