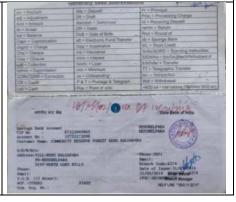

# GOVERNMENT OF MEGHALAYA DEPARTMENT OF FORESTS AND ENVIRONMENT OFFICE OF THE PRINCIPAL CHIEF CONSERVATOR OF FORESTS & HoFF: MEGHALAYA

No. CAMPA/APO/2022-23/Vol-I /12425 Dated Shillong, the 23. December, 2021.

To,

The Chief Executive Officer,

Government of India.

Ministry of Environment, Forest and Climate Change,

(National Authority)

Indira Paryavaran Bhavan, Agni Wing, 5th Floor,

Aliganj, Jorbagh Road. New Delhi 110003.

Sub:

Annual Plan of Operation for the financial year 2022-23.

Sir.

With reference to the above, I am directed to enclose herewith the Annual Plan of Operation (APO) pertaining to State Compensatory Afforestation Fund (SCAF) for a total sum of Rs 28,57,18,950/- (Rupees Twenty eight crores fifty seven lakhs eighteen thousand nine hundred fifty) only for financial year 2022-23 for undertaking various items of work.

The aforesaid APO has been duly passed by the Executive Committee of the State CAMPA in their meeting dated 6th December, 2021 and the Steering Committee of the State CAMPA in their meeting dated 17th December, 2021.

It is requested that the enclosed APO may kindly be approved by National CAMPA and communicated to the office of Principal Chief Conservator of Forests & Head of Forest Force, Meghalaya.

This is for favour of your kind information and necessary action.

Encl:

- 1. Detailed APO 2022-23 approved by Steering Committee.
- 2. Detailed estimates, kinl, maps and other supporting documents of proposed items.

Yours faithfully,

(S.A. Nongsiei, IFS) Chief Conservator of Forests (FC Act) & CEO (CAMPA)