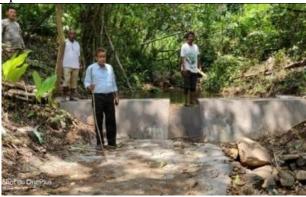

" (Water Tank)

➤ Date of M&E: 21/06/2019

**Remark:** Plantation work was done inside the CFR for augmentation of tree density. Fire lines were cleared and maintained. One tank to store spring water was also constructed as entry point activity and works were found satisfactory during inspection.



# 3. Chandigre Community Forest Reserve

> Area: 37.00 ha

➤ Geo-coordinates : N 25°31'52.47", E 90°18'47.47" (CFR)

N 25°31'45.26", E 90°18'27.93" (Check dam)

➤ Date of M&E: 21/06/2019

**Remark:** This CFR falls in Nokrek WL range and was declared as CFR during 2013. Seedlings were supplied from forest department for augmentation plantation. One check dam (cemented) was constructed to conserve the stream water for drinking purpose. This check dam was found satisfactory during inspection.





# 4. Baladingre Community Forest Reserve

Area: 50.00 ha

➤ Geo-coordinates : N 25°30'19.65", E 90°17'58.30" (CFR)

N 25°31'45.26", E 90°18'27.93" (Check dam)

➤ Date of M&E: 21/06/2019

**Remark:** This CFR falls in Nokrek WL range and was declared as CFR during 2013. It is adjoining to Nokrek National Park. Seedlings were supplied from forest department for plantation in CFR. One check dam (cemented) was constructed near to the village to conserve the spring water. This check dam was found satisfactory during inspection.





# 5. Sasatgre Community Forest Reserve

> Area: 60.00 ha

> Geo-coordinates : N 25°31'01.51", E 90°19'33.18" (CFR)

N 25°30'50.34", E 90°19'58.41" (Check dam)

➤ Date of M&E: 21/06/2019

**Remark:** Sasatgre CFR falls in Nokrek WL range and was declared as CFR dur