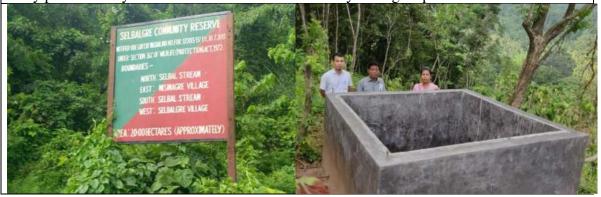

rve

> Area: 20.00 ha

> Geo-coordinates : N 25°40'00.19", E 90°11'11.24"

➤ Date of M&E: 19/06/2019

**Remark:** A kachcha approach road was constructed by clearing the bushes along the boundary at NE site during April, 2018. Water hole conservation works was done by constructing a cemented check dam and it was found satisfactory during inspection.



# 2. Selbalgre Community Forest Reserve

> Area: 20.00 ha

➤ Geo-coordinates : N 25°34'33.63", E 90°17'22.38" (CFR)

N 25°36'00.77", E 90°16'59.82" (Water Tank)

➤ Date of M&E: 21/06/2019

**Remark:** Plantation work was done inside the CFR for augmentation of tree density. Fire lines were cleared and maintained. One tank to store spring water was also constructed as entry point activity and works were found satisfactory during inspection.



# 3. Chandigre Community Forest Reserve

> Area: 37.00 ha

➤ Geo-coordinates : N 25°31'52.47", E 90°18'47.47" (CFR)

N 25°31'45.26", E 90°18'27.93" (Check dam)

➤ Date of M&E: 21/06/2019

**Remark:** This CFR falls in Nokrek WL range and was declared as CFR during 2013. Seedlings were supplied from forest department for augmentation plantation. One check dam (cemented) was constructed to conserve the stream water for drinking purpose. This check dam was found satisfactory during inspection.





# 4. Baladingre Community Forest Reserve

Area: 50.00 ha

➤ Geo-coordinates : N 25°30'19.65", E 90°17'58.30" (CFR)

N 25°31'45.26", E 90°18'27.93" (Check dam)

➤ Date of M&E: 21/06/2019

**Remark:** This CFR falls in Nokrek WL range and was declared as CFR during 2013. It is adjoining to Nokrek N