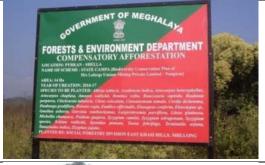

| ii)   | BIODIVERSITY CONSERVATION PROGRAMME LAFARGE |                                                                                                                                                                                                                                                                                                                                                                                                                                                                                                                                            |          |             |                                                                   |  |  |  |
|-------|---------------------------------------------|--------------------------------------------------------------------------------------------------------------------------------------------------------------------------------------------------------------------------------------------------------------------------------------------------------------------------------------------------------------------------------------------------------------------------------------------------------------------------------------------------------------------------------------------|----------|-------------|-------------------------------------------------------------------|--|--|--|
| SL No | Division                                    | Particulars of Work                                                                                                                                                                                                                                                                                                                                                                                                                                                                                                                        | Quantity | Amount      | Remarks                                                           |  |  |  |
| 28    | (SF) Shillong                               | East Khasi Hills, (SF) Division, Shillong  5th Year Maintenance of 24 Ha. Green Belt plantation at BCP Lafarge Project at Nongtrai under Sohra Range                                                                                                                                                                                                                                                                                                                                                                                       | 24 Ha.   | ₹ 3,90,720  | Detailed Estimate,<br>Photograph & KML<br>enclosed as Annexure 28 |  |  |  |
| 29    | (SF) Shillong                               | 5 <sup>th</sup> Year Maintenance of 60 Ha, plantation at<br>BCP Lafarge Project at PyrkanShella under<br>Sohra Range                                                                                                                                                                                                                                                                                                                                                                                                                       | 60 Ha.   | ₹ 9,76,800  | Detailed Estimate,<br>Photograph & KML<br>enclosed as Annexure 29 |  |  |  |
| 30    | (SF) Shillong                               | 5 <sup>th</sup> Year Maintenance of 18.1 Ha. Green Belt<br>plantation at BCP Lafarge Project at Nongtrai                                                                                                                                                                                                                                                                                                                                                                                                                                   | 18.1 Ha  | ₹ 2,94,668  | Detailed Estimate,<br>Photograph & KML<br>enclosed as Annexure 30 |  |  |  |
| 31    | (SF) Shillong                               | 5th Year Maintenance of 7 Ha, plantation at<br>BCP Lafarge Project at Nongtrai                                                                                                                                                                                                                                                                                                                                                                                                                                                             | 7 Ha.    | ₹ 1,13,960  | Detailed Estimate,<br>Photograph & KML<br>enclosed as Annexure 31 |  |  |  |
| 32    | (SF) Shillong                               | 5 <sup>th</sup> Year Maintenance of 6.07 Ha. plantation at<br>BCP Lafarge Project at Nongtrai                                                                                                                                                                                                                                                                                                                                                                                                                                              | 6.07 Ha  | ₹ 98,820    | Detailed Estimate,<br>Photograph & KML<br>enclosed as Annexure 32 |  |  |  |
| 33    | (SF) Shillong                               | 2 <sup>nd</sup> Year Maintenance of 260 Beds poly pot<br>Nursery at Saikarap Lumbaning for 100 Ha.<br>Plantation during the year 2022-23 for<br>Compensatory afforestation under Sohra Range                                                                                                                                                                                                                                                                                                                                               | 260 Beds | ₹ 1,92,485  | Detailed Estimate &<br>KML enclosed as<br>Annexure 33             |  |  |  |
| 34    | (SF) Shillong                               | 1st Year Creation and Maintenance works of 100 Ha. Areas (Consists of 12 plots) plantation for compensatory afforestation i. KhahbadarShella Plot-I 7.9 Ha ii. KhahbadarShella Plot-III 7.15 Ha iii. KhahbadarShella Plot-III 7.15 Ha iv. KhahbadarShella Plot-IV 6.2 Ha v. KhahbadarShella Plot-V 3.08 Ha vi. KhahbadarShella Plot-V 3.08 Ha vii. PyrkanShella Plot-I 2.68 Ha viii. PyrkanShella Plot-II 3.0 Ha ix. PyrkanShella Plot-II 4.09 Ha x. KhahmalaiMustohShella 22.8 Ha xii. DishamShella 20.4 Ha xiii. WahdohthliShella 5.1 Ha | 100 Ha.  | ₹ 29,97,000 | Detailed Estimate &<br>KML enclosed as<br>Annexure 34             |  |  |  |
|       |                                             | Total                                                                                                                                                                                                                                                                                                                                                                                                                                                                                                                                      | +        | ₹ 50,64,453 |                                                                   |  |  |  |