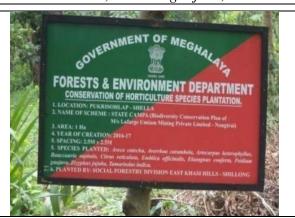

| ii)   | BIODIVERSITY CONSERVATION PROGRAMME LAFARGE |                                                                                                                                                                                                                                                                                                                                                                                                                                                                                                                                            |          |             |                                                                   |  |  |  |
|-------|---------------------------------------------|--------------------------------------------------------------------------------------------------------------------------------------------------------------------------------------------------------------------------------------------------------------------------------------------------------------------------------------------------------------------------------------------------------------------------------------------------------------------------------------------------------------------------------------------|----------|-------------|-------------------------------------------------------------------|--|--|--|
| SL No | Division                                    | Particulars of Work                                                                                                                                                                                                                                                                                                                                                                                                                                                                                                                        | Quantity | Amount      | Remarks                                                           |  |  |  |
| 28    | (SF) Shillong                               | East Khasi Hills, (SF) Division, Shillong  5th Year Maintenance of 24 Ha. Green Belt plantation at BCP Lafarge Project at Nongtrai under Sohra Range                                                                                                                                                                                                                                                                                                                                                                                       | 24 Ha.   | ₹ 3,90,720  | Detailed Estimate,<br>Photograph & KML<br>enclosed as Annexure 28 |  |  |  |
| 29    | (SF) Shillong                               | 5 <sup>th</sup> Year Maintenance of 60 Ha, plantation at<br>BCP Lafarge Project at PyrkanShella under<br>Sohra Range                                                                                                                                                                                                                                                                                                                                                                                                                       | 60 Ha.   | ₹ 9,76,800  | Detailed Estimate,<br>Photograph & KML<br>enclosed as Annexure 29 |  |  |  |
| 30    | (SF) Shillong                               | 5 <sup>th</sup> Year Maintenance of 18.1 Ha. Green Belt<br>plantation at BCP Lafarge Project at Nongtrai                                                                                                                                                                                                                                                                                                                                                                                                                                   | 18.1 Ha  | ₹ 2,94,668  | Detailed Estimate,<br>Photograph & KML<br>enclosed as Annexure 30 |  |  |  |
| 31    | (SF) Shillong                               | 5th Year Maintenance of 7 Ha, plantation at<br>BCP Lafarge Project at Nongtrai                                                                                                                                                                                                                                                                                                                                                                                                                                                             | 7 Ha.    | ₹ 1,13,960  | Detailed Estimate,<br>Photograph & KML<br>enclosed as Annexure 31 |  |  |  |
| 32    | (SF) Shillong                               | 5 <sup>th</sup> Year Maintenance of 6.07 Ha. plantation at<br>BCP Lafarge Project at Nongtrai                                                                                                                                                                                                                                                                                                                                                                                                                                              | 6.07 Ha  | ₹ 98,820    | Detailed Estimate,<br>Photograph & KML<br>enclosed as Annexure 32 |  |  |  |
| 33    | (SF) Shillong                               | 2 <sup>nd</sup> Year Maintenance of 260 Beds poly pot<br>Nursery at Saikarap Lumbaning for 100 Ha.<br>Plantation during the year 2022-23 for<br>Compensatory afforestation under Sohra Range                                                                                                                                                                                                                                                                                                                                               | 260 Beds | ₹ 1,92,485  | Detailed Estimate &<br>KML enclosed as<br>Annexure 33             |  |  |  |
| 34    | (SF) Shillong                               | 1st Year Creation and Maintenance works of 100 Ha. Areas (Consists of 12 plots) plantation for compensatory afforestation i. KhahbadarShella Plot-I 7.9 Ha ii. KhahbadarShella Plot-III 7.15 Ha iii. KhahbadarShella Plot-III 7.15 Ha iv. KhahbadarShella Plot-IV 6.2 Ha v. KhahbadarShella Plot-V 3.08 Ha vi. KhahbadarShella Plot-V 3.08 Ha vii. PyrkanShella Plot-I 2.68 Ha viii. PyrkanShella Plot-II 3.0 Ha ix. PyrkanShella Plot-II 4.09 Ha x. KhahmalaiMustohShella 22.8 Ha xii. DishamShella 20.4 Ha xiii. WahdohthliShella 5.1 Ha | 100 Ha.  | ₹ 29,97,000 | Detailed Estimate &<br>KML enclosed as<br>Annexure 34             |  |  |  |
|       |                                             | Total                                                                                                                                                                                                                                                                                                                                                                                                                                                                                                                                      | +        | ₹ 50,64,453 |                                                                   |  |  |  |