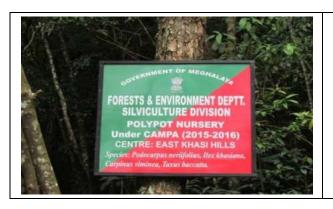

### II. NPV ACTIVITIES

1) Items of work under Rule 5(2) of CAF Rules, 2018

| i)         | 1                   | Assisted Natural Regeneration (N                                                                                                                                                                                                     | atural Forest M          | anagement, Rule 5 | (2)(a)                                                                           |
|------------|---------------------|--------------------------------------------------------------------------------------------------------------------------------------------------------------------------------------------------------------------------------------|--------------------------|-------------------|----------------------------------------------------------------------------------|
| SI.<br>No. | Division            | Items of works                                                                                                                                                                                                                       | Quantity                 | Amount            | Remarks                                                                          |
| 35         | (T)<br>Williamnagar | East & North Garo Hills (T) Division, Williamnagar Preliminary work for Plantation - 15 Ha First Year Creation of Nursery (1 Polypot & 2 Naked root bed per Ha) i. Polypot Nursery Beds- 15 Beds ii. Nakedroot Nursery Beds- 30 Beds | 15 Ha                    | ₹9,33,510.00      | Detailed Estimate, Site<br>Inspection Report &<br>KML enclosed as<br>Annexure 35 |
| 36         | (T)<br>Williamnagar | First year creation of Plantation - 28 Ha Second year creation of Nursery (1 Polypot & 2 Naked root bed per Ha)  i) Polypot Nursery Beds - 28 Beds ii) Nakedroot Nursery Beds - 56 Beds                                              | 28 Ha                    | ₹ 12,46,826.00    | Detailed Estimate &<br>KML enclosed as<br>Annexure 36                            |
| 37         | (T)<br>Williamnagar | Second Year Maintainance of Plantation of 2020-21 - 40 Ha                                                                                                                                                                            | 40 Ha                    | ₹ 10,21,200.00    | Detailed Estimate &<br>KML enclosed as<br>Annexure 37                            |
| 38         | (T)<br>Williamnagar | Third Year Maintainnace of Planataion of 2014-17 - 10 Ha                                                                                                                                                                             | 10 Ha                    | ₹ 2,14,600.00     | Detailed Estimate &<br>KML enclosed as<br>Annexure 38                            |
| 39         | (T)<br>Williamnagar | Plantation along with Fencing of Encroachment Prone areas                                                                                                                                                                            | 10000 Saplings<br>@250/- | ₹ 25,00,000       | Detailed Estimate &<br>KML enclosed as<br>Annexure 39                            |
| 40         | (T)<br>Williamnagar | in Chimabangshi Reserve Forest to protect the RF from<br>Encroachments - Phase - L                                                                                                                                                   | 500 Rmt<br>@4,500/-      | ₹ 22,50,000       | Detailed Estimate<br>enclosed as Annexure<br>40                                  |
| 41         | (T)<br>Williamnagar | Second year Maintainance of 20 Permanent Polypot Beds & 10 permanent Naked Root Beds created under CAMPA 2021-22                                                                                                                     | 6 Nos.<br>@45,791/-      | ₹ 1,63,170        | Detailed Estimate<br>enclosed as Annexure<br>41                                  |
| 12         | (T)<br>Williamnagar | Planting of Saplings in Blank Areas with Bamboo cage in<br>Rajasimla RF                                                                                                                                                              | 5000 Saplings<br>@250/-  | ₹ 12,50,000       | Detailed Estimate<br>enclosed as Annexure<br>42                                  |
| 13         | (T) Baghmara        | South Garo Hills, (SF&T) Division, Baghmara  1) Southern Range, Baghmara                                                                                                                                                             |                          |                   | -                                                                                |
| 14         | (T) Baghmara        | 3rd year maintenance of plantation under Baghmara RF (Panda)                                                                                                                                                                         | 2.5 ha                   | ₹ 44,400.00       | Detailed Estimate &                                                              |
| 5 (        | (T) Baghmara        | 2nd year maintenance of plantation under Baghmara RF<br>(Panda)                                                                                                                                                                      | 2.5 ha                   | ₹ 44,400.00       | KML enclosed as<br>Annexure 44                                                   |
| 6 (        | (T) Baghmara        | 2nd year maintenance of plantation under Baghmara RF<br>(Rangasora)                                                                                                                                                                  | 5.0 ha                   | ₹ 88,800.00       | Detailed Estimate &<br>KML enclosed as<br>Annexure 46                            |
| 7 (        | T) Baghmara         | Preliminary work and 1st year creation of plantation under<br>Baghmara RF (Iqbalpur)                                                                                                                                                 | 5.0 ha                   | ₹ 2,22,000.00     | Detailed Estimate &<br>KML enclosed as<br>Annexure 47                            |