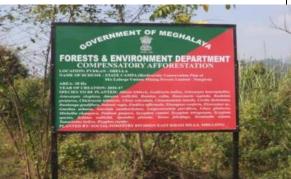

| ii)   | BIODIVERSITY CONSERVATION PROGRAMME LAFARGE |                                                                                                                                                                                                                                                                                                                                                                                                                                                                                                                                            |          |             |                                                                   |  |  |  |
|-------|---------------------------------------------|--------------------------------------------------------------------------------------------------------------------------------------------------------------------------------------------------------------------------------------------------------------------------------------------------------------------------------------------------------------------------------------------------------------------------------------------------------------------------------------------------------------------------------------------|----------|-------------|-------------------------------------------------------------------|--|--|--|
| SL No | Division                                    | Particulars of Work                                                                                                                                                                                                                                                                                                                                                                                                                                                                                                                        | Quantity | Amount      | Remarks                                                           |  |  |  |
| 28    | (SF) Shillong                               | East Khasi Hills, (SF) Division, Shillong  5th Year Maintenance of 24 Ha. Green Belt plantation at BCP Lafarge Project at Nongtrai under Sohra Range                                                                                                                                                                                                                                                                                                                                                                                       | 24 Ha.   | ₹ 3,90,720  | Detailed Estimate,<br>Photograph & KML<br>enclosed as Annexure 28 |  |  |  |
| 29    | (SF) Shillong                               | 5 <sup>th</sup> Year Maintenance of 60 Ha, plantation at<br>BCP Lafarge Project at PyrkanShella under<br>Sohra Range                                                                                                                                                                                                                                                                                                                                                                                                                       | 60 Ha.   | ₹ 9,76,800  | Detailed Estimate,<br>Photograph & KML<br>enclosed as Annexure 29 |  |  |  |
| 30    | (SF) Shillong                               | 5 <sup>th</sup> Year Maintenance of 18.1 Ha. Green Belt<br>plantation at BCP Lafarge Project at Nongtrai                                                                                                                                                                                                                                                                                                                                                                                                                                   | 18.1 Ha  | ₹ 2,94,668  | Detailed Estimate,<br>Photograph & KML<br>enclosed as Annexure 30 |  |  |  |
| 31    | (SF) Shillong                               | 5th Year Maintenance of 7 Ha, plantation at<br>BCP Lafarge Project at Nongtrai                                                                                                                                                                                                                                                                                                                                                                                                                                                             | 7 Ha.    | ₹ 1,13,960  | Detailed Estimate,<br>Photograph & KML<br>enclosed as Annexure 31 |  |  |  |
| 32    | (SF) Shillong                               | 5 <sup>th</sup> Year Maintenance of 6.07 Ha. plantation at<br>BCP Lafarge Project at Nongtrai                                                                                                                                                                                                                                                                                                                                                                                                                                              | 6.07 Ha  | ₹ 98,820    | Detailed Estimate,<br>Photograph & KML<br>enclosed as Annexure 32 |  |  |  |
| 33    | (SF) Shillong                               | 2 <sup>nd</sup> Year Maintenance of 260 Beds poly pot<br>Nursery at Saikarap Lumbaning for 100 Ha.<br>Plantation during the year 2022-23 for<br>Compensatory afforestation under Sohra Range                                                                                                                                                                                                                                                                                                                                               | 260 Beds | ₹ 1,92,485  | Detailed Estimate &<br>KML enclosed as<br>Annexure 33             |  |  |  |
| 34    | (SF) Shillong                               | 1st Year Creation and Maintenance works of 100 Ha. Areas (Consists of 12 plots) plantation for compensatory afforestation i. KhahbadarShella Plot-I 7.9 Ha ii. KhahbadarShella Plot-III 7.15 Ha iii. KhahbadarShella Plot-III 7.15 Ha iv. KhahbadarShella Plot-IV 6.2 Ha v. KhahbadarShella Plot-V 3.08 Ha vi. KhahbadarShella Plot-V 3.08 Ha vii. PyrkanShella Plot-I 2.68 Ha viii. PyrkanShella Plot-II 3.0 Ha ix. PyrkanShella Plot-II 4.09 Ha x. KhahmalaiMustohShella 22.8 Ha xii. DishamShella 20.4 Ha xiii. WahdohthliShella 5.1 Ha | 100 Ha.  | ₹ 29,97,000 | Detailed Estimate &<br>KML enclosed as<br>Annexure 34             |  |  |  |
|       |                                             | Total                                                                                                                                                                                                                                                                                                                                                                                                                                                                                                                                      | +        | ₹ 50,64,453 |                                                                   |  |  |  |