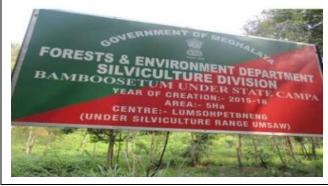

- ➤ Amount Released: 14.00 Lakh
- ➤ Location: Lumsohpetbneng -15 ha
- Geo-coordinates: N 25<sup>0</sup>42'02.9" E 91<sup>0</sup>55'17.4"
- > Date of M&E: 30/05/2018

Remark: Seed Orchard created at

Lumsohpetbneng, Khasi hills in 15 ha and planted *Magnolia champaca*, *Gmelina arborea*, and *Chukrasia tabularis* at spacing of 6m X 6m. The cloned seedlings brought from RFRI, Jorhat, Assam & SFRI, Itanagar, Arunachal Pradesh.







## c. Extension of existing bamboosetum at LumSohpetbneng

> Amount Released: 5.00 Lakh

➤ Location: Lum Sohpetbneng, under Silviculture Range Umsaw( 5 ha)

Geo-coordinates: N 25<sup>0</sup>42'02.9"

E 91<sup>0</sup>54'47.4"

> Date of M&E: 30/05/2018

**Remark:** Extension of Bambusetum was done and 36 different bamboo species were planted in the Bambusetum.







d. Establishment of germplasm plant-cum-gene pool conservation centre for endemic, rare and endangered species, 1 each in Khasi Hills, Jaintia Hills and Garo Hills

Amount Released: 15.00 Lakhs

Location: Germplasm established in 02 places.

Location: 1. Nohron -5 ha (East Khasi Hills

Geo-coordinates: N 25<sup>0</sup>20'34.5"; E 91<sup>0</sup>01'15.4"

N25<sup>0</sup>20'27.34.2"; E 91<sup>0</sup>01;10.7"

> Date of M&E: 30/05/2018

**Remark:** Created 20 beds nursery at Sangmein, East Khasi Hills and Germplasm plant-cumgene pool conservation centre for endemic, rare and endangered species established at Nohron.

Species planted: Podpcarpus neriifolia, Ilex khasian, Ilex excels, Gymnocladus assamicus, Magnolia lanuginose, Magnolia insignis, Elaeocarpus prunifolius, Acer laevigatum Wall