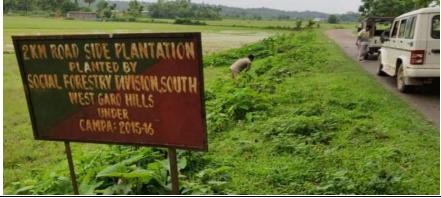

| ii)       |                   | Artificial Regeneration, Rul                                                                                                                                                        | e 5(2)(b) |                |                                                                      |
|-----------|-------------------|-------------------------------------------------------------------------------------------------------------------------------------------------------------------------------------|-----------|----------------|----------------------------------------------------------------------|
| SI.<br>No | Division          | Particulars of Work                                                                                                                                                                 | Quantity  | Amount         | Remarks                                                              |
| 60        | (T) Tura          | West & South West Garo Hills, (T) Division, Tura<br>2nd year Nursery for 40 Beds                                                                                                    | 40 Beds   | ₹ 36,260.00    | Detailed Estimate &<br>KML enclosed as<br>Annexure 60                |
| 61        | (T) Tura          | Preliminary and 1st year creation for 5 Ha in Dibru Hills RF                                                                                                                        | 5 Ha      | ₹ 2,22,000.00  | Detailed Estimate &<br>KML enclosed as<br>Annexure 61                |
| 62        | (SF)<br>Baghmara  | South Garo Hills, (SF&T) Division, Baghmara<br>2 <sup>nd</sup> year Maintenance of 50 Beds Poly Pot Nursery                                                                         | 50 Beds   | ₹ 29,600.00    | Detailed Estimate<br>enclosed as Annexure<br>62                      |
| 63        | (SF)<br>Baghmara  | 2nd Year maintenance of 20 Beds Poly Pot Nursery                                                                                                                                    | 20 Beds   | ₹ 11,840.00    | Detailed Estimate<br>enclosed as Annexure<br>63                      |
| 64        | (SF)<br>Baghmara  | Creation and 1 <sup>st</sup> Year Maintenance of 65 Ha, Plantation at i. Dasangiri: 20 Ha ii. Gittingbibra: 15 Ha iii. Wagekona: 15 Ha iv. Daldamgre: 15 Ha                         | 65 Ha.    | ₹ 19,48,050.00 | Detailed Estimate<br>enclosed as Annexure<br>64                      |
| 65        | (SF)<br>Baghmara  | 4thYear Maintenance of 36.4 Ha. Catchment Area Plantation at i. Gittingbibra: 15 Ha ii. Jaksongram: 15 Ha iii. MekaAdu: 6.4 Ha                                                      | 36.4 Ha.  | ₹ 4,71,380.00  | Detailed Estimate<br>enclosed as Annexure<br>65                      |
| 66        | (SF)<br>Baghmara  | 3 <sup>rd</sup> Maintenance of 20 Ha. Plantation at Jasongram and<br>Gittingre created during 2014-15.                                                                              | 20 Ha.    | ₹ 4,29,200.00  | Detailed Estimate<br>enclosed as Annexure<br>66                      |
| 67        | (SF)<br>Nongstein | West & South West Khasi Hills, (SF & T) Division  Nongstoin  2nd Year Maintenance of 40 Ha. Plantation                                                                              | 40 Ha.    | ₹ 10,21,200.00 | Detailed Estimate &<br>KML enclosed as<br>Annexure 67                |
| 68        | (SF)<br>Nongstoin | 3rd Maintenance of 25 Ha. Plantation                                                                                                                                                | 25 Ha.    | ₹ 5,36,500.00  | Detailed Estimate &<br>KML enclosed as<br>Annexure 68                |
| 69        | (SF)<br>Nongstoin | Preliminary work for creation of 200 Ha. Plantation                                                                                                                                 | 200 ha.   | ₹ 83,62,000.00 | Detailed Estimate,<br>NOC, Map & KML<br>enclosed as Annexure<br>69   |
| 70        | (SF)<br>Nongstoin | 2nd Year maintenance of 250 polypots beds                                                                                                                                           | 250 beds  | ₹ 2,26,625.00  | Detailed Estimate &<br>KML enclosed as<br>Annexure 70                |
| 71        | (SF)<br>Nongstoin | Complete creation of 500 beds of poly pot Nursery for raising of 200 Ha Plantation                                                                                                  | 500 beds  | ₹ 56,61,000.00 | Detailed Estimate &<br>KML enclosed as<br>Annexure 71                |
| 72        | (SF)<br>Shillong  | East Khasi Hills, (SF) Division, Shillong  4th Year Maintenance of 10 Ha. integrated Plantation i. Umkut Parkan Shella under Sohra Range-5 Ha ii. Lawbah under Mawsynram Range-5 Ha | 10 Ha.    | ₹ 1,29,500.00  | Detailed Estimate,<br>Photograph & KML<br>enclosed as Annexure<br>72 |
| 73        | (SF)<br>Shillong  | 2th Year Maintenance of 4 Km Road side Plantation<br>i. Pyrkan village under Sohra Range – 2 Km<br>ii. Janiaw to Lawbah under Mawsynram Range- 2 Km                                 | 4 Km      | ₹ 5,92,000.00  | Detailed Estimate,<br>Photograph & KML<br>enclosed as Annexure<br>73 |