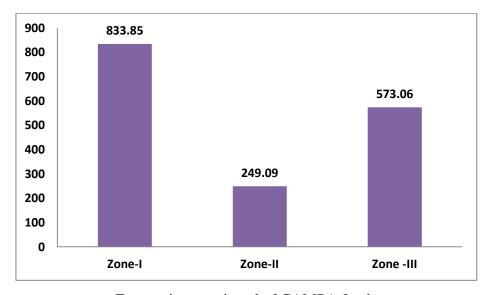

ield:

During field visit in most of the cases, along with the evaluation team the officials of the Forest Dept. also accompanied and were also consulted and referred (Mostly DFO, Range Officer, Beat Officer, Foresters and Forest Guards).

#### 2.3.4 Interaction with communities wherever applicable:

- The effect and affect of the CAMPA plantation work were noted in details through interaction with the local communities,
- The benefits and problems related with the project work were gathered.

# 3. Division-wise CAMPA Activities (2011-12 to 2013-14) along with their Evaluation

CAMPA fund sanctioned to circles for implementation of works in respect of the APOs for 2011-12 to 2013-14 Adhoc CAMPA vide letter no 15-2(23)/2013- CAMPA, dated 09.06.2015.



Year- wise sanctioned of CAMPA funds



Zone- wise sanctioned of CAMPA funds

Achievements against various objectives as set in the approved Annual Plan of Operation (APO) both in progress and/or completed in each of the Forest Divisions/Institutions were evaluated for performance. Zone-wise CAMPA Activities (2011-12, 2012-13&2013-14) along with their Evaluation: The Division wise CAMPA activities randomly sampled for Monitoring and Evaluation are described below.

#### 3.1 Zone 1: Khasi Hills

#### 3.1.1 Plantation Works

#### I. DFO (T), Shillong

As informed the fund has been transferred from DFO (Territorial), Shillong to DFO (Social Forestry), Shillong and yet to be utilized.

#### II. DFO (SF), Shillong

#### a. Creation of nursery of roadside/avenue plantation (6 kms)

➤ Amount Released: 18.54 Lakh

 Location: Pyrkan Vi