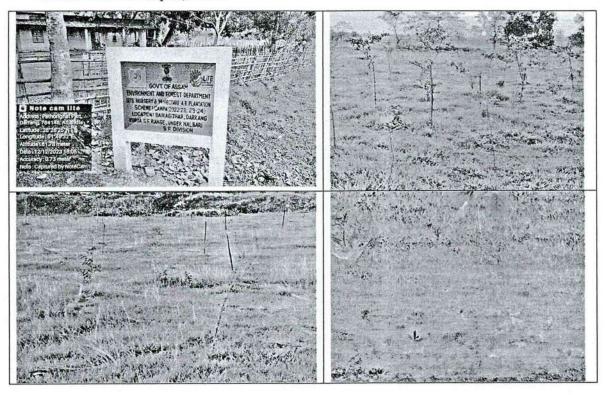

# **INDEX**

| SI.<br>No. | TITLE                                                                                                                                                                                                                                                                                             | PAGE NO.                              |
|------------|---------------------------------------------------------------------------------------------------------------------------------------------------------------------------------------------------------------------------------------------------------------------------------------------------|---------------------------------------|
| 1          | Part-I: BRIEF HISTORY AND PAST PERFORMANCE                                                                                                                                                                                                                                                        |                                       |
| а          | Brief description of forests and forestry sector in the State.                                                                                                                                                                                                                                    | 1-2                                   |
| b          | Compensatory Afforestation, other forestry and related schemes (physical<br>and financial) including catchment area treatment, wildlife management and<br>community development works and activities carried out therein in the State<br>in last five years from the State Fund, in tabular form. | 2-4                                   |
| c          | Forestry and other related schemes (physical and financial) and activities carried out therein in the state in previous years from the fund received under other schemes of the Government.                                                                                                       | 4<br>(Annexure-I at<br>P: 25-28)      |
| d          | Year-wise total forest area diverted in the various forest divisions of Assam since 1980                                                                                                                                                                                                          | 4-10                                  |
| e          | Year-wise total compensatory afforestation carried out in the State since 1980                                                                                                                                                                                                                    | 10-11                                 |
| f          | Brief description and abstract of the monitoring work done by the Monitoring<br>and Evaluation Wing of the State Forest Department.<br>Internal Monitoring reports                                                                                                                                | 11-12<br>(Annexure-II at<br>P: 29-79) |
| g          | Brief description and abstract of the monitoring work done by the independent monitor (Third Party monitoring) in the State.                                                                                                                                                                      | 12                                    |
| 2          | Part-II: ACTIVITIES TO BE UNDERTAKEN FOR COMPENSATORY<br>AFFORESTATION AS PER SITE-SPECIFIC SCHEMES SUBMITTED BY THE STATE<br>ALONG WITH THE APPROVED PROPOSALS FOR DIVERSION OF FOREST LAND<br>UNDER THE FOREST (CONSERVATION) ACT, 1980                                                         |                                       |
| а          | Forest division-wise details of new compensatory afforestation to be done as per the conditions imposed under forest clearance granted by the Central Government under the Forest (Conservation) Act, 1980.                                                                                       | 13<br>(Annexure-III at<br>P: 80-82)   |
| b          | Location and estimated cost of each activity proposed to be executed from State Fund.                                                                                                                                                                                                             | 13                                    |
|            | Implementation schedule for plantation and nurseries.                                                                                                                                                                                                                                             | 14                                    |
| с          | Details of maintenance works in physical and financial terms proposed to be<br>undertaken during 2020-21 in the case of compensatory afforestation work<br>undertaken in previous years, which need maintenance for its survival and<br>sustainability.                                           | 15                                    |
| 3          | Part-III: ACTIVITIES TO BE UNDERTAKEN FROM NET PRESENT VALUE AND<br>INTEREST COMPONENT REFERRED IN RULE 5 AND RULE 6:                                                                                                                                                                             | 2                                     |