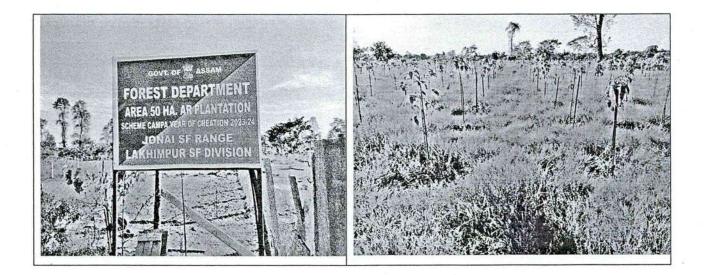

# **INDEX**

| SI.<br>No. | TITLE                                                                                                                                                                                                                                                                                             | PAGE NO.                              |
|------------|---------------------------------------------------------------------------------------------------------------------------------------------------------------------------------------------------------------------------------------------------------------------------------------------------|---------------------------------------|
| 1          | Part-I: BRIEF HISTORY AND PAST PERFORMANCE                                                                                                                                                                                                                                                        |                                       |
| а          | Brief description of forests and forestry sector in the State.                                                                                                                                                                                                                                    | 1-2                                   |
| b          | Compensatory Afforestation, other forestry and related schemes (physical<br>and financial) including catchment area treatment, wildlife management and<br>community development works and activities carried out therein in the State<br>in last five years from the State Fund, in tabular form. | 2-4                                   |
| c          | Forestry and other related schemes (physical and financial) and activities carried out therein in the state in previous years from the fund received under other schemes of the Government.                                                                                                       | 4<br>(Annexure-I at<br>P: 25-28)      |
| d          | Year-wise total forest area diverted in the various forest divisions of Assam since 1980                                                                                                                                                                                                          | 4-10                                  |
| e          | Year-wise total compensatory afforestation carried out in the State since 1980                                                                                                                                                                                                                    | 10-11                                 |
| f          | Brief description and abstract of the monitoring work done by the Monitoring<br>and Evaluation Wing of the State Forest Department.<br>Internal Monitoring reports                                                                                                                                | 11-12<br>(Annexure-II at<br>P: 29-79) |
| g          | Brief description and abstract of the monitoring work done by the independent monitor (Third Party monitoring) in the State.                                                                                                                                                                      | 12                                    |
| 2          | Part-II: ACTIVITIES TO BE UNDERTAKEN FOR COMPENSATORY<br>AFFORESTATION AS PER SITE-SPECIFIC SCHEMES SUBMITTED BY THE STATE<br>ALONG WITH THE APPROVED PROPOSALS FOR DIVERSION OF FOREST LAND<br>UNDER THE FOREST (CONSERVATION) ACT, 1980                                                         |                                       |
| а          | Forest division-wise details of new compensatory afforestation to be done as per the conditions imposed under forest clearance granted by the Central Government under the Forest (Conservation) Act, 1980.                                                                                       | 13<br>(Annexure-III at<br>P: 80-82)   |
| b          | Location and estimated cost of each activity proposed to be executed from State Fund.                                                                                                                                                                                                             | 13                                    |
|            | Implementation schedule for plantation and nurseries.                                                                                                                                                                                                                                             | 14                                    |
| с          | Details of maintenance works in physical and financial terms proposed to be<br>undertaken during 2020-21 in the case of compensatory afforestation work<br>undertaken in previous years, which need maintenance for its survival and<br>sustainability.                                           | 15                                    |
| 3          | Part-III: ACTIVITIES TO BE UNDERTAKEN FROM NET PRESENT VALUE AND<br>INTEREST COMPONENT REFERRED IN RULE 5 AND RULE 6:                                                                                                                                                                             | 2                                     |