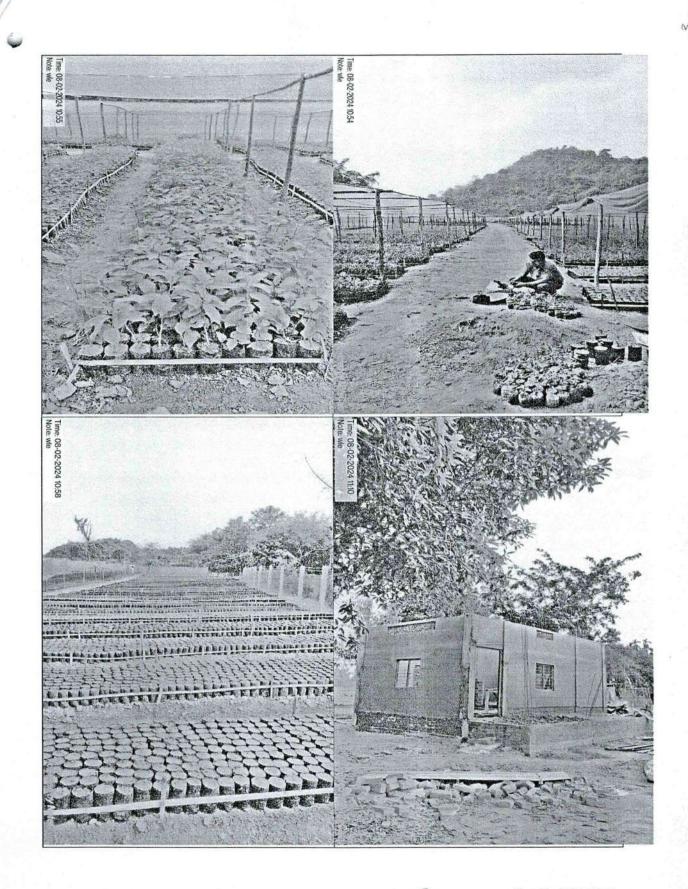

# **INDEX**

| SI.<br>No. | TITLE                                                                                                                                                                                                                                                                                             | PAGE NO.                              |
|------------|---------------------------------------------------------------------------------------------------------------------------------------------------------------------------------------------------------------------------------------------------------------------------------------------------|---------------------------------------|
| 1          | Part-I: BRIEF HISTORY AND PAST PERFORMANCE                                                                                                                                                                                                                                                        |                                       |
| а          | Brief description of forests and forestry sector in the State.                                                                                                                                                                                                                                    | 1-2                                   |
| b          | Compensatory Afforestation, other forestry and related schemes (physical<br>and financial) including catchment area treatment, wildlife management and<br>community development works and activities carried out therein in the State<br>in last five years from the State Fund, in tabular form. | 2-4                                   |
| c          | Forestry and other related schemes (physical and financial) and activities carried out therein in the state in previous years from the fund received under other schemes of the Government.                                                                                                       | 4<br>(Annexure-I at<br>P: 25-28)      |
| d          | Year-wise total forest area diverted in the various forest divisions of Assam since 1980                                                                                                                                                                                                          | 4-10                                  |
| e          | Year-wise total compensatory afforestation carried out in the State since 1980                                                                                                                                                                                                                    | 10-11                                 |
| f          | Brief description and abstract of the monitoring work done by the Monitoring<br>and Evaluation Wing of the State Forest Department.<br>Internal Monitoring reports                                                                                                                                | 11-12<br>(Annexure-II at<br>P: 29-79) |
| g          | Brief description and abstract of the monitoring work done by the independent monitor (Third Party monitoring) in the State.                                                                                                                                                                      | 12                                    |
| 2          | Part-II: ACTIVITIES TO BE UNDERTAKEN FOR COMPENSATORY<br>AFFORESTATION AS PER SITE-SPECIFIC SCHEMES SUBMITTED BY THE STATE<br>ALONG WITH THE APPROVED PROPOSALS FOR DIVERSION OF FOREST LAND<br>UNDER THE FOREST (CONSERVATION) ACT, 1980                                                         |                                       |
| а          | Forest division-wise details of new compensatory afforestation to be done as per the conditions imposed under forest clearance granted by the Central Government under the Forest (Conservation) Act, 1980.                                                                                       | 13<br>(Annexure-III at<br>P: 80-82)   |
| b          | Location and estimated cost of each activity proposed to be executed from State Fund.                                                                                                                                                                                                             | 13                                    |
|            | Implementation schedule for plantation and nurseries.                                                                                                                                                                                                                                             | 14                                    |
| с          | Details of maintenance works in physical and financial terms proposed to be<br>undertaken during 2020-21 in the case of compensatory afforestation work<br>undertaken in previous years, which need maintenance for its survival and<br>sustainability.                                           | 15                                    |
| 3          | Part-III: ACTIVITIES TO BE UNDERTAKEN FROM NET PRESENT VALUE AND<br>INTEREST COMPONENT REFERRED IN RULE 5 AND RULE 6:                                                                                                                                                                             | 2                                     |