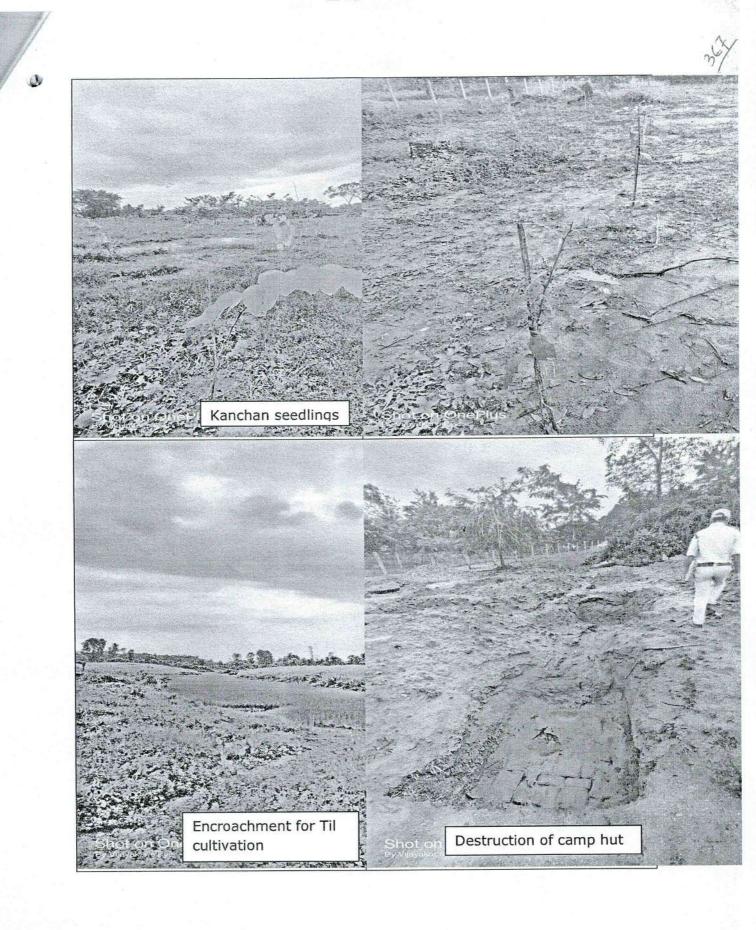

# **INDEX**

| SI.<br>No. | TITLE                                                                                                                                                                                                                                                                                             | PAGE NO.                              |
|------------|---------------------------------------------------------------------------------------------------------------------------------------------------------------------------------------------------------------------------------------------------------------------------------------------------|---------------------------------------|
| 1          | Part-I: BRIEF HISTORY AND PAST PERFORMANCE                                                                                                                                                                                                                                                        |                                       |
| а          | Brief description of forests and forestry sector in the State.                                                                                                                                                                                                                                    | 1-2                                   |
| b          | Compensatory Afforestation, other forestry and related schemes (physical<br>and financial) including catchment area treatment, wildlife management and<br>community development works and activities carried out therein in the State<br>in last five years from the State Fund, in tabular form. | 2-4                                   |
| c          | Forestry and other related schemes (physical and financial) and activities carried out therein in the state in previous years from the fund received under other schemes of the Government.                                                                                                       | 4<br>(Annexure-I at<br>P: 25-28)      |
| d          | Year-wise total forest area diverted in the various forest divisions of Assam since 1980                                                                                                                                                                                                          | 4-10                                  |
| e          | Year-wise total compensatory afforestation carried out in the State since 1980                                                                                                                                                                                                                    | 10-11                                 |
| f          | Brief description and abstract of the monitoring work done by the Monitoring<br>and Evaluation Wing of the State Forest Department.<br>Internal Monitoring reports                                                                                                                                | 11-12<br>(Annexure-II at<br>P: 29-79) |
| g          | Brief description and abstract of the monitoring work done by the independent monitor (Third Party monitoring) in the State.                                                                                                                                                                      | 12                                    |
| 2          | Part-II: ACTIVITIES TO BE UNDERTAKEN FOR COMPENSATORY<br>AFFORESTATION AS PER SITE-SPECIFIC SCHEMES SUBMITTED BY THE STATE<br>ALONG WITH THE APPROVED PROPOSALS FOR DIVERSION OF FOREST LAND<br>UNDER THE FOREST (CONSERVATION) ACT, 1980                                                         |                                       |
| а          | Forest division-wise details of new compensatory afforestation to be done as per the conditions imposed under forest clearance granted by the Central Government under the Forest (Conservation) Act, 1980.                                                                                       | 13<br>(Annexure-III at<br>P: 80-82)   |
| b          | Location and estimated cost of each activity proposed to be executed from State Fund.                                                                                                                                                                                                             | 13                                    |
|            | Implementation schedule for plantation and nurseries.                                                                                                                                                                                                                                             | 14                                    |
| с          | Details of maintenance works in physical and financial terms proposed to be<br>undertaken during 2020-21 in the case of compensatory afforestation work<br>undertaken in previous years, which need maintenance for its survival and<br>sustainability.                                           | 15                                    |
| 3          | Part-III: ACTIVITIES TO BE UNDERTAKEN FROM NET PRESENT VALUE AND<br>INTEREST COMPONENT REFERRED IN RULE 5 AND RULE 6:                                                                                                                                                                             | 2                                     |