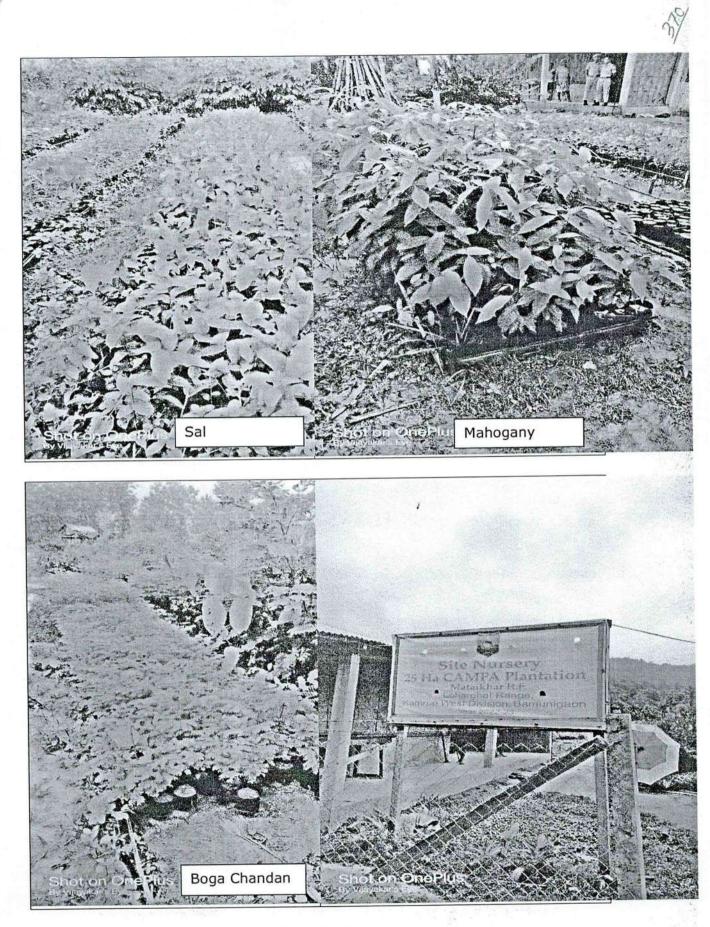

# **INDEX**

| SI.<br>No. | TITLE                                                                                                                                                                                                                                                                                             | PAGE NO.                              |
|------------|---------------------------------------------------------------------------------------------------------------------------------------------------------------------------------------------------------------------------------------------------------------------------------------------------|---------------------------------------|
| 1          | Part-I: BRIEF HISTORY AND PAST PERFORMANCE                                                                                                                                                                                                                                                        |                                       |
| а          | Brief description of forests and forestry sector in the State.                                                                                                                                                                                                                                    | 1-2                                   |
| b          | Compensatory Afforestation, other forestry and related schemes (physical<br>and financial) including catchment area treatment, wildlife management and<br>community development works and activities carried out therein in the State<br>in last five years from the State Fund, in tabular form. | 2-4                                   |
| c          | Forestry and other related schemes (physical and financial) and activities carried out therein in the state in previous years from the fund received under other schemes of the Government.                                                                                                       | 4<br>(Annexure-I at<br>P: 25-28)      |
| d          | Year-wise total forest area diverted in the various forest divisions of Assam since 1980                                                                                                                                                                                                          | 4-10                                  |
| e          | Year-wise total compensatory afforestation carried out in the State since 1980                                                                                                                                                                                                                    | 10-11                                 |
| f          | Brief description and abstract of the monitoring work done by the Monitoring<br>and Evaluation Wing of the State Forest Department.<br>Internal Monitoring reports                                                                                                                                | 11-12<br>(Annexure-II at<br>P: 29-79) |
| g          | Brief description and abstract of the monitoring work done by the independent monitor (Third Party monitoring) in the State.                                                                                                                                                                      | 12                                    |
| 2          | Part-II: ACTIVITIES TO BE UNDERTAKEN FOR COMPENSATORY<br>AFFORESTATION AS PER SITE-SPECIFIC SCHEMES SUBMITTED BY THE STATE<br>ALONG WITH THE APPROVED PROPOSALS FOR DIVERSION OF FOREST LAND<br>UNDER THE FOREST (CONSERVATION) ACT, 1980                                                         |                                       |
| а          | Forest division-wise details of new compensatory afforestation to be done as per the conditions imposed under forest clearance granted by the Central Government under the Forest (Conservation) Act, 1980.                                                                                       | 13<br>(Annexure-III at<br>P: 80-82)   |
| b          | Location and estimated cost of each activity proposed to be executed from State Fund.                                                                                                                                                                                                             | 13                                    |
|            | Implementation schedule for plantation and nurseries.                                                                                                                                                                                                                                             | 14                                    |
| с          | Details of maintenance works in physical and financial terms proposed to be<br>undertaken during 2020-21 in the case of compensatory afforestation work<br>undertaken in previous years, which need maintenance for its survival and<br>sustainability.                                           | 15                                    |
| 3          | Part-III: ACTIVITIES TO BE UNDERTAKEN FROM NET PRESENT VALUE AND<br>INTEREST COMPONENT REFERRED IN RULE 5 AND RULE 6:                                                                                                                                                                             | 2                                     |