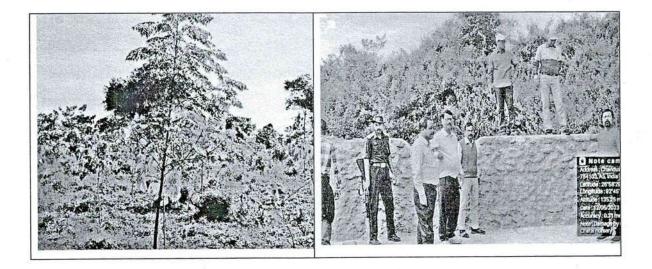

DFO was instructed to complete the target raising 18 lakh seedlings by the month of March, 2024.



## 4. 500 ha CAT plantation at Chattai Hill, Balipara RF

Out of 500 ha target till now only 270 ha area has been planted. Species planted are Gamari, Bogipoma, Ghora Neem, Bohera, Bhelkor, Outenga, etc. at a spacing of 2m x 2m. The overall survival percentage is 70%. DFO was instructed to complete the weeding urgently and do the vacancy filling in the month of March, 2024. Remaining 230 ha area must be planted in the month April-May, 2024.

DFO was also instructed to repair the two earthen check dams which were partially damaged in the last year rainy season. If need be, it may be inspected by a specialist engineer so that permanent solution can be made for stability of these check dams.



(Dr. Satyendra Singh) II Addl. PCCF & CEO, CAMPA

# <u>Inspection Report</u> Orang National Park, Mangaldai WL Division

### Date of Inspection: 5th December, 2023

 Suspension Bridge: The suspension bridge is being constructed near Hati Depot Camp over Panchnoi River. During inspection it was seen that till now all the foundation work has been completed. The contractor and DFO were instructed to complete the bridge work and approach road before 31<sup>st</sup> January, 2024.

#### 2. Check Dam at Bontapu:

The work of Check dam has completed and during inspection it was found that water was available for animals in the upstream. DFO informed that this check dam has proved to be very effective as after its construction water is available in Sah Simulu Beel in the dry season also.

> (Dr.