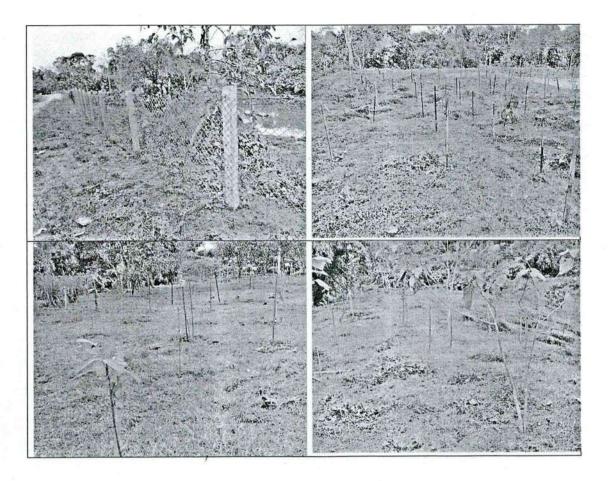

# **INDEX**

| SI.<br>No. | TITLE                                                                                                                                                                                                                                                                                             | PAGE NO.                              |
|------------|---------------------------------------------------------------------------------------------------------------------------------------------------------------------------------------------------------------------------------------------------------------------------------------------------|---------------------------------------|
| 1          | Part-I: BRIEF HISTORY AND PAST PERFORMANCE                                                                                                                                                                                                                                                        |                                       |
| а          | Brief description of forests and forestry sector in the State.                                                                                                                                                                                                                                    | 1-2                                   |
| b          | Compensatory Afforestation, other forestry and related schemes (physical<br>and financial) including catchment area treatment, wildlife management and<br>community development works and activities carried out therein in the State<br>in last five years from the State Fund, in tabular form. | 2-4                                   |
| c          | Forestry and other related schemes (physical and financial) and activities carried out therein in the state in previous years from the fund received under other schemes of the Government.                                                                                                       | 4<br>(Annexure-I at<br>P: 25-28)      |
| d          | Year-wise total forest area diverted in the various forest divisions of Assam since 1980                                                                                                                                                                                                          | 4-10                                  |
| e          | Year-wise total compensatory afforestation carried out in the State since 1980                                                                                                                                                                                                                    | 10-11                                 |
| f          | Brief description and abstract of the monitoring work done by the Monitoring<br>and Evaluation Wing of the State Forest Department.<br>Internal Monitoring reports                                                                                                                                | 11-12<br>(Annexure-II at<br>P: 29-79) |
| g          | Brief description and abstract of the monitoring work done by the independent monitor (Third Party monitoring) in the State.                                                                                                                                                                      | 12                                    |
| 2          | Part-II: ACTIVITIES TO BE UNDERTAKEN FOR COMPENSATORY<br>AFFORESTATION AS PER SITE-SPECIFIC SCHEMES SUBMITTED BY THE STATE<br>ALONG WITH THE APPROVED PROPOSALS FOR DIVERSION OF FOREST LAND<br>UNDER THE FOREST (CONSERVATION) ACT, 1980                                                         |                                       |
| а          | Forest division-wise details of new compensatory afforestation to be done as per the conditions imposed under forest clearance granted by the Central Government under the Forest (Conservation) Act, 1980.                                                                                       | 13<br>(Annexure-III at<br>P: 80-82)   |
| b          | Location and estimated cost of each activity proposed to be executed from State Fund.                                                                                                                                                                                                             | 13                                    |
|            | Implementation schedule for plantation and nurseries.                                                                                                                                                                                                                                             | 14                                    |
| с          | Details of maintenance works in physical and financial terms proposed to be<br>undertaken during 2020-21 in the case of compensatory afforestation work<br>undertaken in previous years, which need maintenance for its survival and<br>sustainability.                                           | 15                                    |
| 3          | Part-III: ACTIVITIES TO BE UNDERTAKEN FROM NET PRESENT VALUE AND<br>INTEREST COMPONENT REFERRED IN RULE 5 AND RULE 6:                                                                                                                                                                             | 2                                     |